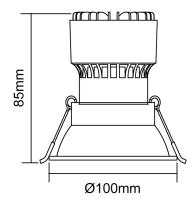

### **Specifications**

| SKU          | VBLDL-134-4-F   |
|--------------|-----------------|
| EAN          | 9340994019628   |
| IP rating    | 20              |
| Trim colour  | Black           |
| Cut out      | 90 mm           |
| Width        | 90 mm           |
| Height       | 85 mm           |
| Weatherproof | Indoor Use Only |

Photometric information available upon request.

**Dimensional Drawings** 