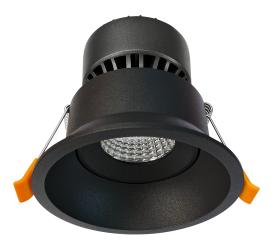

## Vibe Trim for VBLDL-134 Black Tilt Baffle 90mm Cutout

#### VBLDL-134-4-F

This Black Adjustable Deep Baffle Trim is used in combination with VIBE 134 Series LED Modular Downlights - our most versatile yet! Select your Module/Engine - 3k or 4K, then choose your Trim and build your own downlight! With 7 trim options to choose from, including, Fixed White Round 70mm cut-out, Gimbal White Round 90mm cut-out, Square with 90mm cut-out, Fixed Deep Baffle White 90mm cut-out, Fixed Deep Baffle White or Black 76mm cut-out, Tilt Baffle in White or Black 90mm cut-out, and Twin Square White 175x85mm cutout.

#### **Features & Benefits**

• Deep Baffle Trim

• Convenient modular design - choose your trim and build a light to suit your needs

• 90mm cutout

• perfect for indoor areas such as kitchens, hallways, boutique shops and more.