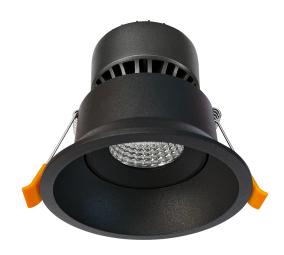

## Vibe Trim for VBLDL-134 Black Tilt Baffle 90mm Cutout

#### VBLDL-134-4-F

This Black Adjustable Deep Baffle Trim is used in combination with VIBE 134 Series LED Modular Downlights - our most versatile yet! Select your Module/Engine - 3k or 4K, then choose your Trim and build your own downlight! With 7 trim options to choose from, including, Fixed White Round 70mm cut-out, Gimbal White Round 90mm cut-out, Square with 90mm cut-out, Fixed Deep Baffle White 90mm cut-out, Fixed Deep Baffle White or Black 76mm cut-out, Tilt Baffle in White or Black 90mm cut-out, and Twin Square White 175x85mm cutout.

#### **Features & Benefits**

• Deep Baffle Trim

• Convenient modular design - choose your trim and build a light to suit your needs

• 90mm cutout

• perfect for indoor areas such as kitchens, hallways, boutique shops and more.