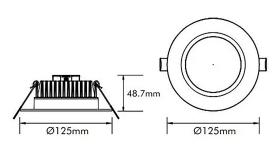

## **Specifications**

| SKU           | VBLDL-1583-1-CCT  |
|---------------|-------------------|
| Light Colour  | 3CCT              |
| Wattage       | 15 W              |
| Lumen output  | 1000-1200 lm      |
| IP rating     | 54                |
| CRI           | 80+               |
| Beam Angle    | 100° Degrees      |
| Trim colour   | White             |
| Cut out       | 90-120mm mm       |
| Diameter      | 125mm mm          |
| Height        | 48.7mm mm         |
| Lifespan      | 40,000 Hours      |
| Warranty      | 5 Years           |
| Input voltage | 200 - 240V AC     |
| Weatherproof  | Indoor Use Only   |
| Kelvin        | 3000K/4000K/5000K |

## **Dimensional Drawings**

Cut-out: Ø90mm-120mm