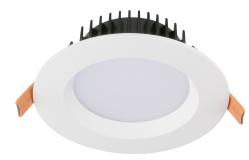

## VBLDL-1583-1-CCT

Enhance any space with these stylish, colour-switchable downlights, offering seamless lighting solutions for both residential and commercial settings. With easy installation, simply choose your desired colour temperature using the preset switch on the back before installation. Available in sleek white, black, or satin chrome trims, these modern downlights are ideal for a variety of applications, including reception areas, hotels, shops, and more. A versatile and reliable lighting choice for any environment.

## Specifications

| SKU           | VBLDL-1583-1-CCT  |
|---------------|-------------------|
| Light Colour  | 3CCT              |
| Wattage       | 15 W              |
| Lumen output  | 1000-1200 lm      |
| IP rating     | 54                |
| CRI           | 80+               |
| Beam Angle    | 100° Degrees      |
| Trim colour   | White             |
| Cut out       | 90-120mm mm       |
| Diameter      | 125mm mm          |
| Height        | 48.7mm mm         |
| Lifespan      | 40,000 Hours      |
| Warranty      | 5 Years           |
| Input voltage | 200 - 240V AC     |
| Weatherproof  | Indoor Use Only   |
| Kelvin        | 3000K/4000K/5000K |