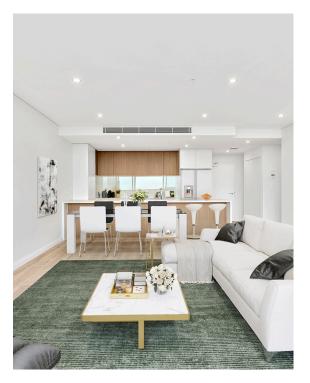

## VBLDL-1583-1-CCT

Enhance any space with these stylish, colour-switchable downlights, offering seamless lighting solutions for both residential and commercial settings. With easy installation, simply choose your desired colour temperature using the preset switch on the back before installation. Available in sleek white, black, or satin chrome trims, these modern downlights are ideal for a variety of applications, including reception areas, hotels, shops, and more. A versatile and reliable lighting choice for any environment.