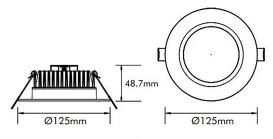

**Dimensional Drawings** 

Cut-out: Ø90mm-120mm

Photometric information available upon request.

## Specifications

| SKU           | VBLDL-1583-1-CCT  |
|---------------|-------------------|
| Light Colour  | 3CCT              |
| Wattage       | 15 W              |
| Lumen output  | 1000-1200 lm      |
| IP rating     | 54                |
| CRI           | 80+               |
| Beam Angle    | 100° Degrees      |
| Trim colour   | White             |
| Cut out       | 90-120mm mm       |
| Diameter      | 125mm mm          |
| Height        | 48.7mm mm         |
| Lifespan      | 40,000 Hours      |
| Warranty      | 5 Years           |
| Input voltage | 200 - 240V AC     |
| Weatherproof  | Indoor Use Only   |
| Kelvin        | 3000K/4000K/5000K |