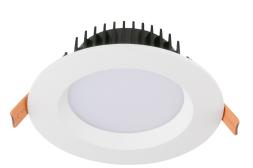

## VBLDL-1583-1-CCT

Enhance any space with these stylish, colour-switchable downlights, offering seamless lighting solutions for both residential and commercial settings. With easy installation, simply choose your desired colour temperature using the preset switch on the back before installation. Available in sleek white, black, or satin chrome trims, these modern downlights are ideal for a variety of applications, including reception areas, hotels, shops, and more. A versatile and reliable lighting choice for any environment.

## Specifications

| SKU           | VBLDL-1583-1-CCT  |
|---------------|-------------------|
| Light Colour  | 3CCT              |
| Wattage       | 15 W              |
| Lumen output  | 1000-1200 lm      |
| IP rating     | 54                |
| CRI           | 80+               |
| Beam Angle    | 100° Degrees      |
| Trim colour   | White             |
| Cut out       | 90-120mm mm       |
| Diameter      | 125mm mm          |
| Height        | 48.7mm mm         |
| Lifespan      | 40,000 Hours      |
| Warranty      | 5 Years           |
| Input voltage | 200 - 240V AC     |
| Weatherproof  | Indoor Use Only   |
| Kelvin        | 3000K/4000K/5000K |