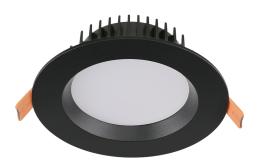

## **VBLDL-1583-4-CCT**

Enhance any space with these stylish, colour-switchable downlights, offering seamless lighting solutions for both residential and commercial settings. With easy installation, simply choose your desired colour temperature using the preset switch on the back before installation. Available in sleek white, black, or satin chrome trims, these modern downlights are ideal for a variety of applications, including reception areas, hotels, shops, and more. A versatile and reliable lighting choice for any environment.

## **Specifications**

| SKU           | VBLDL-1583-4-CCT  |
|---------------|-------------------|
| Light Colour  | 3CCT              |
| Wattage       | 15 W              |
| Lumen output  | 1000-1200 lm      |
| IP rating     | 54                |
| CRI           | 80+               |
| Beam Angle    | 100° Degrees      |
| Trim colour   | Black             |
| Cut out       | 90-120mm mm       |
| Diameter      | 125mm mm          |
| Height        | 48.7mm mm         |
| Lifespan      | 40,000 Hours      |
| Warranty      | 5 Years           |
| Input voltage | 200 - 240V AC     |
| Weatherproof  | Indoor Use Only   |
| Kelvin        | 3000K/4000K/5000K |