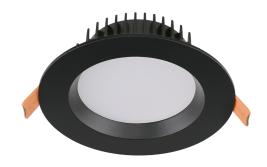

## **VBLDL-1583-4-CCT**

Enhance any space with these stylish, colour-switchable downlights, offering seamless lighting solutions for both residential and commercial settings. With easy installation, simply choose your desired colour temperature using the preset switch on the back before installation. Available in sleek white, black, or satin chrome trims, these modern downlights are ideal for a variety of applications, including reception areas, hotels, shops, and more. A versatile and reliable lighting choice for any environment.

## **Specifications**

| SKU           | VBLDL-1583-4-CCT  |
|---------------|-------------------|
| Light Colour  | 3CCT              |
| Wattage       | 15 W              |
| Lumen output  | 1000-1200 lm      |
| IP rating     | 54                |
| CRI           | 80+               |
| Beam Angle    | 100° Degrees      |
| Trim colour   | Black             |
| Cut out       | 90-120mm mm       |
| Diameter      | 125mm mm          |
| Height        | 48.7mm mm         |
| Lifespan      | 40,000 Hours      |
| Warranty      | 5 Years           |
| Input voltage | 200 - 240V AC     |
| Weatherproof  | Indoor Use Only   |
| Kelvin        | 3000K/4000K/5000K |