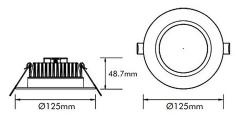

## **Dimensional Drawings**

Cut-out: Ø90mm-120mm

## **Specifications**

| SKU           | VBLDL-1583-4-CCT  |
|---------------|-------------------|
| Light Colour  | 3CCT              |
| Wattage       | 15 W              |
| Lumen output  | 1000-1200 lm      |
| IP rating     | 54                |
| CRI           | 80+               |
| Beam Angle    | 100° Degrees      |
| Trim colour   | Black             |
| Cut out       | 90-120mm mm       |
| Diameter      | 125mm mm          |
| Height        | 48.7mm mm         |
| Lifespan      | 40,000 Hours      |
| Warranty      | 5 Years           |
| Input voltage | 200 - 240V AC     |
| Weatherproof  | Indoor Use Only   |
| Kelvin        | 3000K/4000K/5000K |