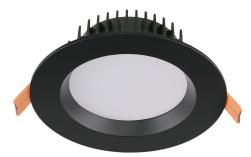

## VBLDL-1583-4-CCT

Enhance any space with these stylish, colour-switchable downlights, offering seamless lighting solutions for both residential and commercial settings. With easy installation, simply choose your desired colour temperature using the preset switch on the back before installation. Available in sleek white, black, or satin chrome trims, these modern downlights are ideal for a variety of applications, including reception areas, hotels, shops, and more. A versatile and reliable lighting choice for any environment.

## Specifications

| SKU           | VBLDL-1583-4-CCT  |
|---------------|-------------------|
| Light Colour  | 3CCT              |
| Wattage       | 15 W              |
| Lumen output  | 1000-1200 lm      |
| IP rating     | 54                |
| CRI           | 80+               |
| Beam Angle    | 100° Degrees      |
| Trim colour   | Black             |
| Cut out       | 90-120mm mm       |
| Diameter      | 125mm mm          |
| Height        | 48.7mm mm         |
| Lifespan      | 40,000 Hours      |
| Warranty      | 5 Years           |
| Input voltage | 200 - 240V AC     |
| Weatherproof  | Indoor Use Only   |
| Kelvin        | 3000K/4000K/5000K |