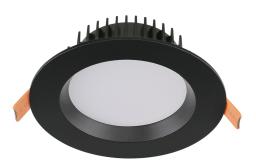

## VBLDL-1583-4-CCT

Enhance any space with these stylish, colour-switchable downlights, offering seamless lighting solutions for both residential and commercial settings. With easy installation, simply choose your desired colour temperature using the preset switch on the back before installation. Available in sleek white, black, or satin chrome trims, these modern downlights are ideal for a variety of applications, including reception areas, hotels, shops, and more. A versatile and reliable lighting choice for any environment.

## Specifications

| SKU           | VBLDL-1583-4-CCT  |
|---------------|-------------------|
| Light Colour  | 3CCT              |
| Wattage       | 15 W              |
| Lumen output  | 1000-1200 lm      |
| IP rating     | 54                |
| CRI           | 80+               |
| Beam Angle    | 100° Degrees      |
| Trim colour   | Black             |
| Cut out       | 90-120mm mm       |
| Diameter      | 125mm mm          |
| Height        | 48.7mm mm         |
| Lifespan      | 40,000 Hours      |
| Warranty      | 5 Years           |
| Input voltage | 200 - 240V AC     |
| Weatherproof  | Indoor Use Only   |
| Kelvin        | 3000K/4000K/5000K |