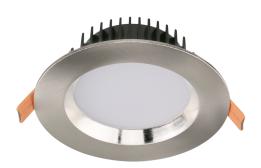

## VBLDL-1583-SCH-CCT

Enhance any space with these stylish, colour-switchable downlights, offering seamless lighting solutions for both residential and commercial settings. With easy installation, simply choose your desired colour temperature using the preset switch on the back before installation. Available in sleek white, black, or satin chrome trims, these modern downlights are ideal for a variety of applications, including reception areas, hotels, shops, and more. A versatile and reliable lighting choice for any environment.

## **Specifications**

| SKU           | VBLDL-1583-SCH-CCT |
|---------------|--------------------|
| Light Colour  | 3CCT               |
| Wattage       | 15 W               |
| Lumen output  | 1000-1200 lm       |
| IP rating     | 54                 |
| CRI           | 80+                |
| Beam Angle    | 100° Degrees       |
| Trim colour   | Satin Chrome       |
| Cut out       | 90-120mm mm        |
| Diameter      | 125mm mm           |
| Height        | 48.7mm mm          |
| Lifespan      | 40,000 Hours       |
| Warranty      | 5 Years            |
| Input voltage | 200 - 240V AC      |
| Weatherproof  | Indoor Use Only    |
| Kelvin        | 3000K/4000K/5000K  |