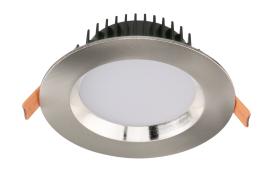

## VBLDL-1583-SCH-CCT

Enhance any space with these stylish, colour-switchable downlights, offering seamless lighting solutions for both residential and commercial settings. With easy installation, simply choose your desired colour temperature using the preset switch on the back before installation. Available in sleek white, black, or satin chrome trims, these modern downlights are ideal for a variety of applications, including reception areas, hotels, shops, and more. A versatile and reliable lighting choice for any environment.

## **Specifications**

| SKU           | VBLDL-1583-SCH-CCT |
|---------------|--------------------|
| Light Colour  | 3CCT               |
| Wattage       | 15 W               |
| Lumen output  | 1000-1200 lm       |
| IP rating     | 54                 |
| CRI           | 80+                |
| Beam Angle    | 100° Degrees       |
| Trim colour   | Satin Chrome       |
| Cut out       | 90-120mm mm        |
| Diameter      | 125mm mm           |
| Height        | 48.7mm mm          |
| Lifespan      | 40,000 Hours       |
| Warranty      | 5 Years            |
| Input voltage | 200 - 240V AC      |
| Weatherproof  | Indoor Use Only    |
| Kelvin        | 3000K/4000K/5000K  |