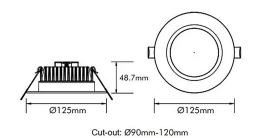

## **Dimensional Drawings**

## **Specifications**

| SKU           | VBLDL-1583-SCH-CCT |
|---------------|--------------------|
| Light Colour  | 3CCT               |
| Wattage       | 15 W               |
| Lumen output  | 1000-1200 lm       |
| IP rating     | 54                 |
| CRI           | 80+                |
| Beam Angle    | 100° Degrees       |
| Trim colour   | Satin Chrome       |
| Cut out       | 90-120mm mm        |
| Diameter      | 125mm mm           |
| Height        | 48.7mm mm          |
| Lifespan      | 40,000 Hours       |
| Warranty      | 5 Years            |
| Input voltage | 200 - 240V AC      |
| Weatherproof  | Indoor Use Only    |
| Kelvin        | 3000K/4000K/5000K  |