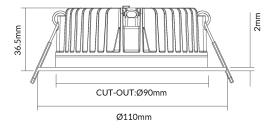

CT

SKU: VBLDL-159-1-CCT











## QUOTE: PROJECT: TYPE:

Experience versatile lighting with our 3CCT LED Downlight with Remote Driver. Featuring an IC-4 (IC-F) rating for safety, it ensures reliable performance even when covered by insulation. The IP44 rating offers protection against dust and water, making it suitable for various environments. With three selectable color temperatures, you can easily customize the lighting to suit your needs. This downlight combines efficiency, flexibility, and durability for an optimal lighting solution

#### **Features & Benefits**

- 3CCT Switchable 3000K/4000K/6000K
- IC-4 ( IC-F ) rated
- Supplied with a remote driver and 1.2M Ausflex & plug
- IP44 rated
- 30,000 hour lifespan
- 3 year warranty

### PRODUCT IMAGE



#### **DIMENSIONAL DRAWING**







# 13W LED DOWNLIGHT WITH REMOTE DRIVER 3K/4K/6K CCT

# PRODUCT IMAGE











# SPECIFICATIONS

| SKU                    | VBLDL-159-1-CCT            |
|------------------------|----------------------------|
| EAN                    | 9340994030968              |
| Light Colour           | 3CCT                       |
| Wattage                | 13 W                       |
| Lumen output           | 1040 LM/1170 LM/1100 LM Im |
| IP rating              | 44                         |
| CRI                    | 83                         |
| Beam Angle             | 120 Degrees                |
| Trim colour            | White                      |
| Cut out                | 90 mm                      |
| Width                  | 108 mm                     |
| Height