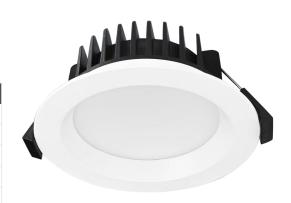

|
| Beam Angle             | 120 Degrees                |
| Trim colour            | White                      |
| Cut out                | 90 mm                      |
| Width                  | 108 mm                     |
| Height                 | 47 mm                      |
| Lifespan               | 30000 Hours                |
| Warranty               | 3 Years                    |
| Dimmable               | Dimmable                   |
| Mounting type          | Recessed                   |
| Lamp Type              | LED                        |
| Dimming                | Triac Dimming              |
| Wiring method          | Flex & Plug                |
| Working<br>temperature | -20°C ~ 45°C               |
| Kelvin                 | 3000K/4000K/6000K          |



# **DIMENSIONAL DRAWING**