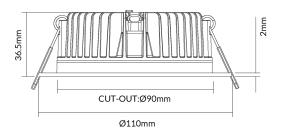

#### **DIMENSIONAL DRAWING**

# **DIMENSIONAL DRAWING**

# SPECIFICATIONS

| SKU                    | VBLDL-159-1-CCT            |
|------------------------|----------------------------|
| EAN                    | 9340994030968              |
| Light Colour           | 3CCT                       |
| Wattage                | 13 W                       |
| Lumen output           | 1040 LM/1170 LM/1100 LM Im |
| IP rating              | 44                         |
| CRI                    | 83                         |
| Beam Angle             | 120 Degrees                |
| Trim colour            | White                      |
| Cut out                | 90 mm                      |
| Width                  | 108 mm                     |
| Height                 | 47 mm                      |
| Lifespan               | 30000 Hours                |
| Warranty               | 3 Years                    |
| Dimmable               | Dimmable                   |
| Mounting type          | Recessed                   |
| Lamp Type              | LED                        |
| Dimming                | Triac Dimming              |
| Wiring method          | Flex & Plug                |
| Working<br>temperature | -20°C ~ 45°C               |
| Kelvin                 | 3000K/4000K/6000K          |