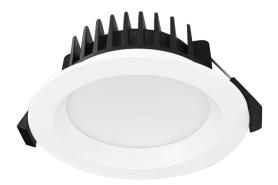

HT WITH REMOTE DRIVER 3K/4K/6K CCT

SKU: VBLDL-159-1-CCT











## QUOTE: PROJECT: TYPE:

Experience versatile lighting with our 3CCT LED Downlight with Remote Driver. Featuring an IC-4 (IC-F) rating for safety, it ensures reliable performance even when covered by insulation. The IP44 rating offers protection against dust and water, making it suitable for various environments. With three selectable color temperatures, you can easily customize the lighting to suit your needs. This downlight combines efficiency, flexibility, and durability for an optimal lighting solution

#### **Features & Benefits**

- 3CCT Switchable 3000K/4000K/6000K
- IC-4 ( IC-F ) rated
- Supplied with a remote driver and 1.2M Ausflex & plug
- IP44 rated
- 30,000 hour lifespan
- 3 year warranty

### PRODUCT IMAGE



#### **DIMENSIONAL DRAWING**







# 13W LED DOWNLIGHT WITH REMOTE DRIVER 3K/4K/6K CCT

# PRODUCT IMAGE











# SPECIFICATIONS

| SKU                    | VBLDL-159-1-CCT            |
|------------------------|----------------------------|
| EAN                    | 9340994030968              |
| Light Colour           | 3CCT                       |
| Wattage                | 13 W                       |
| Lumen output           | 1040 LM/1170 LM/1100 LM Im |
| IP rating              | 44                         |
| CRI                    | 83                         |
| Beam Angle             | 120 Degrees                |
| Trim colour            | White                      |
| Cut out                | 90 mm                      |
| Width                  | 108 mm