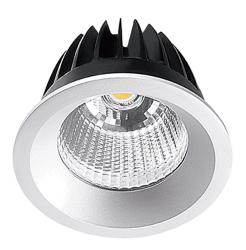

## Retro 2500

### VBLDL-190-1-3K90

The Vibe Retro 2500 series combines an architecturally designed downlight with high performance low energy technology. Comes standard with 40° reflector, a 50,000 hour lifespan and a 5 year warranty.

#### **Features & Benefits**

Architecturally designed fitting
Die-cast Aluminium body
Equipped with CITIZEN LED chips
IP54 rated, suitable for indoor & outdoor applications
40° beam angle
50,000 hour lifespan
Environmentally friendly
5 year warranty