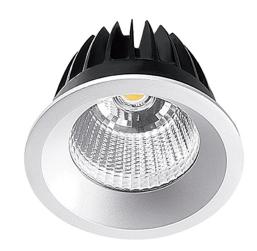

## Retro 2500

### VBLDL-190-1-3K90

The Vibe Retro 2500 series combines an architecturally designed downlight with high performance low energy technology. Comes standard with 40° reflector, a 50,000 hour lifespan and a 5 year warranty.

#### **Features & Benefits**

Architecturally designed fitting
Die-cast Aluminium body
Equipped with CITIZEN LED chips
IP54 rated, suitable for indoor & outdoor applications
40° beam angle
50,000 hour lifespan
Environmentally friendly
5 year warranty