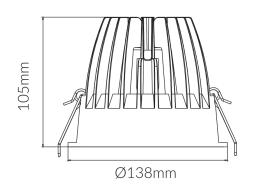

## **Dimensional Drawings**

 ${\it Photometric\ information\ available\ upon\ request.}$ 

# **Specifications**

| SKU                 | VBLDL-190-1-3K90                          |
|---------------------|-------------------------------------------|
| Luminaire efficacy  | 139 lm/W                                  |
| EAN                 | 9340994019246                             |
| Light Colour        | Warm White                                |
| Wattage             | 18 W                                      |
| Lumen output        | 2500 lm                                   |
| IP rating           | 54                                        |
| CRI                 | 90                                        |
| Beam Angle          | 40 Degrees                                |
| Trim colour         | White                                     |
| Cut out             | 125 mm                                    |
| Width               | 105 mm                                    |
| Height              | 138 mm                                    |
| Lifespan            | 50000 Hours                               |
| Warranty            | 5 Years                                   |
| Dimmable            | Dimmable                                  |
| Mounting type       | Recessed                                  |
| LED source          | Citizen                                   |
| Material            | Aluminium                                 |
| Accessories         | Chrome reflector and black trim available |
| Lamp Type           | LED                                       |
| Dimming             | Triac Dimming                             |
| Input voltage       | 220V-240V AC 50HZ                         |
| Diffuser            | Clear                                     |
| Wiring method       | Flex & Plug or Hardwire                   |
| Weatherproof        | Weatherproof                              |
| Working temperature | -20°C ~ 50°C                              |