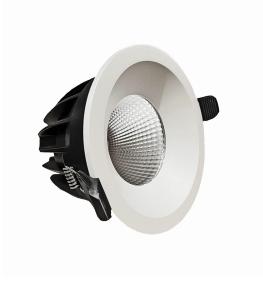

# ROUND RECESSED 18W DOWNLIGHT 40DEG 4K CRI90 (D)

### VBLDL-190-1-4K90

The Vibe Retro 2500 series combines an architecturally designed downlight with high performance low energy technology. Comes standard with 40° reflector. A 50,000 hour lifespan and a 5 year warranty.

#### **Features & Benefits**

Architecturally designed fitting Die-cast Aluminium body Equipped with CITIZEN LED chips IP54 rated, suitable for indoor & outdoor applications 40° beam angle 50,000 hour lifespan Environmentally friendly 5 year warranty