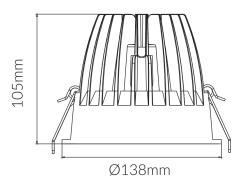

## Specifications

| SKU                 | VBLDL-190-1-4K90                           |
|---------------------|--------------------------------------------|
| Luminaire efficacy  | 143 lm/W                                   |
| EAN                 | 9340994018553                              |
| Light Colour        | Cool White                                 |
| Wattage             | 18 W                                       |
| Lumen output        | 2575 lm                                    |
| IP rating           | 54                                         |
| CRI                 | 90                                         |
| Beam Angle          | 40 Degrees                                 |
| Trim colour         | White                                      |
| Cut out             | 125 mm                                     |
| Width               | 105 mm                                     |
| Height              | 138 mm                                     |
| Lifespan            | 50000 Hours                                |
| Warranty            | 5 Years                                    |
| Dimmable            | Dimmable                                   |
| Mounting type       | Recessed                                   |
| LED source          | Citizen                                    |
| Material            | Aluminium                                  |
| Accessories         | Chrome reflector and Black trim available. |
| Lamp Type           | LED                                        |
| Dimming             | Triac Dimming                              |
| Diffuser            | Clear                                      |
| Wiring method       | Flex & Plug                                |
| Weatherproof        | Weatherproof                               |
| Working temperature | -20°C~ 50°C                                |

#### **Dimensional Drawings**

Photometric information available upon request.