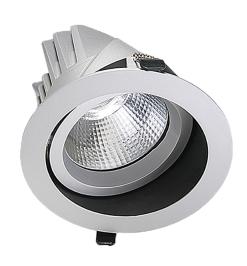

#### **VBLDL-344-1-3K**

The LED Shoplite 4000R features a 45° tilt with an immense 355° of rotation making this an incredibly versatile lighting solution. Perfect for shops with changing layouts in need of a dynamic customisable option. Includes a 50,000 hour lifespan & a 5 year warranty.

#### **Features & Benefits**

Architecturally designed fitting with high luminaire efficacy Unique heat-sink design with excellent thermal management Equipped with high luminaire efficacy Citizen LED chip 45° tilt with 355° rotation

Comes complete with TRIDONIC ATCO/PHILIPS LED driver with flex and plug

Environmentally friendly
50,000 hour lifespan
5 year warranty