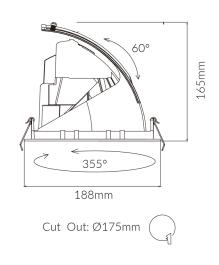

### **Dimensional Drawings**

Photometric information available upon request.

## **Specifications**

| SKU                      | VBLDL-344-1-3K                                               |
|--------------------------|--------------------------------------------------------------|
| Luminaire efficacy       | 123.5 lm/W                                                   |
| EAN                      | 9340994404028                                                |
| Light Colour             | Warm White                                                   |
| Wattage                  | 34 W                                                         |
| Lumen output             | 4200 lm                                                      |
| IP rating                | 20                                                           |
| CRI                      | 90                                                           |
| Beam Angle               | 40 Degrees                                                   |
| Trim colour              | White                                                        |
| Cut out                  | 175mm mm                                                     |
| Width                    | 165 mm                                                       |
| Height                   | 165 mm                                                       |
| Lifespan                 | 50000 Hours                                                  |
| Warranty                 | 5 Years                                                      |
| Dimmable                 | Non-Dimmable                                                 |
| Output current           | 900 mA                                                       |
| Constant current/voltage | Constant Current                                             |
| Mounting type            | Recessed                                                     |
| LED source               | Citizen                                                      |
| Accessories              | Standard with 40° reflector - optional 20° and 60° reflector |
| Lamp Type                | LED                                                          |
| Input voltage            | 220V-240V AC 50HZ                                            |
| Diffuser                 | Clear                                                        |
| Wiring method            | Flex & Plug                                                  |
| Weatherproof             | Indoor Use Only                                              |
| Working temperature      | -20°C ~ 50°C                                                 |