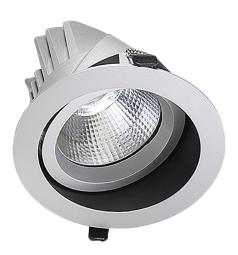

#### **VBLDL-344-1-3K**

The LED Shoplite 4000R features a 45° tilt with an immense 355° of rotation making this an incredibly versatile lighting solution. Perfect for shops with changing layouts in need of a dynamic customisable option. Includes a 50,000 hour lifespan & a 5 year warranty.

#### **Features & Benefits**

Architecturally designed fitting with high luminaire efficacy Unique heat-sink design with excellent thermal management Equipped with high luminaire efficacy Citizen LED chip 45° tilt with 355° rotation

Comes complete with TRIDONIC ATCO/PHILIPS LED driver with flex and plug

Environmentally friendly
50,000 hour lifespan
5 year warranty