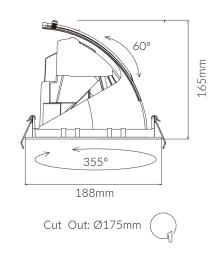

### VBLDL-344-1-4K

These White Vibe 344 Series LED Downlights are the perfect downlight choice where focus is needed. With a 45° tilt and a 355° rotation, they are a superb fitting for showrooms and retail stores, gently bringing focus to specific pieces on display. Equipped with quality Citizen LED Chips and a Tridonic Atco/Phillips LED driver, it's no wonder the product has a 5 year warranty! Offering a CRI 90 and the versatility of 3CCT, the light can be adjusted to 3000K @ 4200 lumens, or 4000K or 5000K @ 4500 lumens. Includes 50, 000 hour lifespan.

### **Features & Benefits**

- Architecturally designed fitting with high luminaire efficacy
- Unique heat-sink design with excellent thermal management
- Equipped with high luminaire efficacy Citizen LED chip
- 45° tilt with 355° rotation
- $\bullet$  Comes complete with TRIDONIC ATCO/PHILIPS LED driver with flex and plug
- Environmentally friendly
- 50,000 hour lifespan
- 5 year warranty

# **Specifications**

| SKU                      | VBLDL-344-1-4K                                               |
|--------------------------|--------------------------------------------------------------|
| Luminaire efficacy       | 132.35                                                       |
| EAN                      | 9340994014739                                                |
| Light Colour             | Cool White                                                   |
| Wattage                  | 34                                                           |
| Lumen output             | 4500                                                         |
| IP rating                | 20                                                           |
| CRI                      | 90                                                           |
| Beam Angle               | 40                                                           |
| Trim colour              | White                                                        |
| Cut out                  | 175                                                          |
| Diameter                 | 188                                                          |
| Lifespan                 | 50000                                                        |
| Warranty                 | 5                                                            |
| Dimmable                 | Non-Dimmable                                                 |
| Output current           | 900                                                          |
| Constant current/voltage | Constant Current                                             |
| Mounting type            | Recessed                                                     |
| LED source               | Citizen                                                      |
| Accessories              | Standard with 40° reflector - optional 20° and 60° reflector |
| Lamp Type                | LED                                                          |
| Input voltage            | 220V-240V AC 50HZ                                            |
| Diffuser                 | Clear                                                        |
| Wiring method            | Flex & Plug                                                  |
| Weatherproof             | Non-weatherproof                                             |
| Working temperature      | -20°C ~ 50°C                                                 |
| Kelvin                   | 4000K                                                        |
|                          |                                                              |

### **Dimensional Drawings**

Photometric information available upon request.