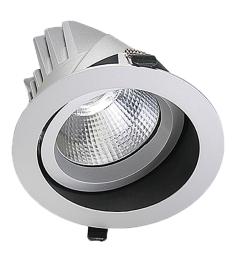

### VBLDL-344-1-4K

These White Vibe 344 Series LED Downlights are the perfect downlight choice where focus is needed. With a 45° tilt and a 355° rotation, they are a superb fitting for showrooms and retail stores, gently bringing focus to specific pieces on display. Equipped with quality Citizen LED Chips and a Tridonic Atco/Phillips LED driver, it's no wonder the product has a 5 year warranty! Offering a CRI 90 and the versatility of 3CCT, the light can be adjusted to 3000K @ 4200 lumens, or 4000K or 5000K @ 4500 lumens. Includes 50, 000 hour lifespan.

### **Features & Benefits**

- Architecturally designed fitting with high luminaire efficacy
- Unique heat-sink design with excellent thermal management
- Equipped with high luminaire efficacy Citizen LED chip
- 45° tilt with 355° rotation
- $\bullet$  Comes complete with TRIDONIC ATCO/PHILIPS LED driver with flex and plug
- Environmentally friendly
- 50,000 hour lifespan
- 5 year warranty