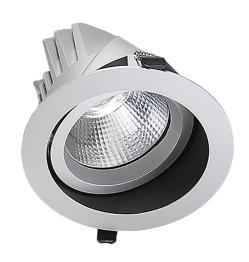

### VBLDL-344-1-4K

These White Vibe 344 Series LED Downlights are the perfect downlight choice where focus is needed. With a 45° tilt and a 355° rotation, they are a superb fitting for showrooms and retail stores, gently bringing focus to specific pieces on display. Equipped with quality Citizen LED Chips and a Tridonic Atco/Phillips LED driver, it's no wonder the product has a 5 year warranty! Offering a CRI 90 and the versatility of 3CCT, the light can be adjusted to 3000K @ 4200 lumens, or 4000K or 5000K @ 4500 lumens. Includes 50, 000 hour lifespan.

### **Features & Benefits**

- Architecturally designed fitting with high luminaire efficacy
- Unique heat-sink design with excellent thermal management
- Equipped with high luminaire efficacy Citizen LED chip
- 45° tilt with 355° rotation
- $\bullet$  Comes complete with TRIDONIC ATCO/PHILIPS LED driver with flex and plug
- Environmentally friendly
- 50,000 hour lifespan
- 5 year warranty