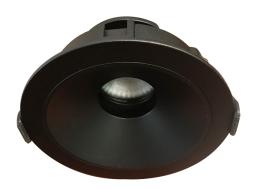

## VBLDL-383-4-40

Highly functional commercial lighting solution, featuring a unique internal rotatable design and can be fitted with a range of accessories. Comes equipped with CITIZEN LED chips, a 50,000 hour lifespan and 5 year warranty.

## **Features & Benefits**

- Architecturally designed fitting Unique internal rotatable design Equipped with CITIZEN LED chips
- Dimmable Tridonic driver suitable for most trailing edge and universal dimmers
- Can be fitted with a range of accessories
- Standard 50° Beam angle -15°, 24°, 36° optional
- Standard with white reflector (optional black, chrome and gold reflectors available)
- 50,000 hour lifespan
- 5 year warranty