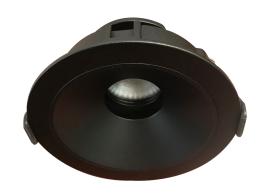

## VBLDL-383-4-40

Highly functional commercial lighting solution, featuring a unique internal rotatable design and can be fitted with a range of accessories. Comes equipped with CITIZEN LED chips, a 50,000 hour lifespan and 5 year warranty.

## **Features & Benefits**

- Architecturally designed fitting Unique internal rotatable design Equipped with CITIZEN LED chips
- Dimmable Tridonic driver suitable for most trailing edge and universal dimmers
- Can be fitted with a range of accessories
- Standard 50° Beam angle -15°, 24°, 36° optional
- Standard with white reflector (optional black, chrome and gold reflectors available)
- 50,000 hour lifespan
- 5 year warranty