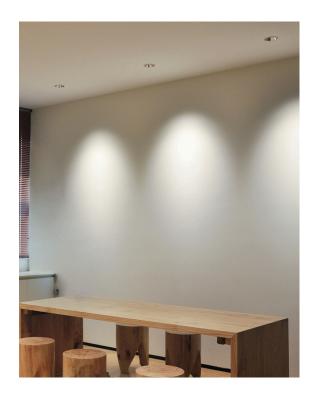

## **Features & Benefits**

- Architecturally designed fitting Unique internal rotatable design Equipped with CITIZEN LED chips
- Dimmable Tridonic driver suitable for most trailing edge and universal dimmers
- Can be fitted with a range of accessories
- Standard 50° Beam angle -15°, 24°, 36° optional
- Standard with white reflector (optional black, chrome and gold reflectors available)
- 50,000 hour lifespan
- 5 year warranty