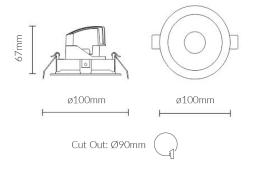

## **Specifications**

| SKU                 | VBLDL-383-4-40                                                                                   |
|---------------------|--------------------------------------------------------------------------------------------------|
| Luminaire efficacy  | 102                                                                                              |
| EAN                 | 9340994016467                                                                                    |
| Light Colour        | Cool White                                                                                       |
| Wattage             | 9                                                                                                |
| Lumen output        | 918                                                                                              |
| IP rating           | 20                                                                                               |
| CRI                 | 90                                                                                               |
| Beam Angle          | 50                                                                                               |
| Trim colour         | Black                                                                                            |
| Cut out             | 90                                                                                               |
| Diameter            | 100                                                                                              |
| Lifespan            | 50000                                                                                            |
| Warranty            | 5                                                                                                |
| Dimmable            | Dimmable                                                                                         |
| Mounting type       | Recessed                                                                                         |
| LED source          | Citizen                                                                                          |
| Accessories         | Also available in 3000K. Can accessorise with Black, Chrome or Gold Trim, and/or Honeycomb Lens. |
| Lamp Type           | LED                                                                                              |
| Dimming             | Triac Dimming                                                                                    |
| Input voltage       | 220V-265V AC 50hz                                                                                |
| Wiring method       | Flex & Plug or Hardwire                                                                          |
| Weatherproof        | Indoor Use Only                                                                                  |
| Working temperature | -20°C ~ 45°C                                                                                     |
| Kelvin              | 4000K                                                                                            |

**Dimensional Drawings** 

Photometric information available upon request.