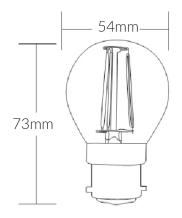

### Specifications

| SKU                 | VBLF-4W-BC-DIM    |
|---------------------|-------------------|
| Luminaire efficacy  | 88 lm/W           |
| EAN                 | 9340994404363     |
| Light Colour        | Warm White        |
| Wattage             | 4 W               |
| Lumen output        | 352 lm            |
| CRI                 | 80                |
| Beam Angle          | 360 Degrees       |
| Base Type           | B22               |
| Length              | 73 mm             |
| Width               | 45 mm             |
| Lifespan            | 35000 Hours       |
| Warranty            | 2 Years           |
| Dimmable            | Dimmable          |
| LED source          | Edison            |
| Material            | Glass             |
| Lamp Type           | LED               |
| Input voltage       | 220V-265V AC 50hz |
| Weatherproof        | Indoor Use Only   |
| Working temperature | -20°C ~ 45°C      |
| Box Qty             | 100               |
| Kelvin              | 2700K             |

Photometric information available upon request.

**Dimensional Drawings** 