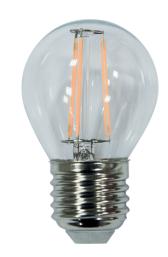

# LED Fancy Round Globe 4W Warm White SES Dimmable

#### **VBLF-4W-SES-DIM**

These 4W Fancy Round Dimmable Globes are an ideal decorative solution for table lamps & luminaires where a smaller globe and a longer lifespan to traditional halogen lamps is required.

#### **Features & Benefits**

- Direct replacement for halogen fancy round lamps
- Equipped with high quality filament LED chips
- An ideal solution for decorative lighting applications
- Dimmable with most leading and trailing edge dimmers
- Omni-directional with 360° beam angle
- Environmentally friendly
- Available in BC, SES, SBC and ES (FR only) Lamp base
- 35,000 hour lifespan
- 2 year warranty

## **Specifications**

| SKU                 | VBLF-4W-SES-DIM   |
|---------------------|-------------------|
| Luminaire efficacy  | 88 lm/W           |
| EAN                 | 9340994404387     |
| Light Colour        | Warm White        |
| Wattage             | 4 W               |
| Lumen output        | 352 lm            |
| CRI                 | 80                |
| Beam Angle          | 360 Degrees       |
| Base Type           | E14               |
| Length              | 78 mm             |
| Width               | 45 mm             |
| Lifespan            | 35000 Hours       |
| Warranty            | 2 Years           |
| Dimmable            | Dimmable          |
| LED source          | Edison            |
| Material            | Glass             |
| Lamp Type           | LED               |
| Input voltage       | 220V-265V AC 50hz |
| Weatherproof        | Indoor Use Only   |
| Working temperature | -20°C ~ 45°C      |
| Kelvin              | 2700K             |
|                     |                   |