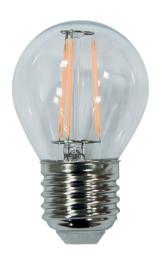

# LED Fancy Round Globe 4W Warm White SES Dimmable

#### **VBLF-4W-SES-DIM**

These 4W Fancy Round Dimmable Globes are an ideal decorative solution for table lamps & luminaires where a smaller globe and a longer lifespan to traditional halogen lamps is required.

#### **Features & Benefits**

- Direct replacement for halogen fancy round lamps
- Equipped with high quality filament LED chips
- An ideal solution for decorative lighting applications
- Dimmable with most leading and trailing edge dimmers
- Omni-directional with 360° beam angle
- Environmentally friendly
- Available in BC, SES, SBC and ES (FR only) Lamp base
- 35,000 hour lifespan
- 2 year warranty

## **Specifications**

| SKU                 | VBLF-4W-SES-DIM   |
|---------------------|-------------------|
| Luminaire efficacy  | 88 lm/W           |
| EAN                 | 9340994404387     |
| Light Colour        | Warm White        |
| Wattage             | 4 W               |
| Lumen output        | 352 lm            |
| CRI                 | 80                |
| Beam Angle          | 360 Degrees       |
| Base Type           | E14               |
| Length              | 78 mm             |
| Width               | 45 mm             |
| Lifespan            | 35000 Hours       |
| Warranty            | 2 Years           |
| Dimmable            | Dimmable          |
| LED source          | Edison            |
| Material            | Glass             |
| Lamp Type           | LED               |
| Input voltage       | 220V-265V AC 50hz |
| Weatherproof        | Indoor Use Only   |
| Working temperature | -20°C ~ 45°C      |
| Kelvin              | 2700K             |
|                     |                   |