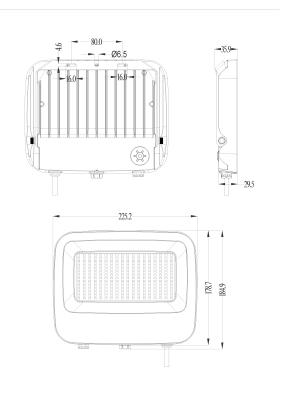

# **Specifications**

| SKU                 | VBLFL-100W-4-PACCT       |
|---------------------|--------------------------|
|                     |                          |
| Luminaire efficacy  | 110-130 lm/W             |
| EAN                 | 9340994030586            |
| Weight              | 1.23                     |
| Light Colour        | 3CCT                     |
| Wattage             | 100W/70W/50W W           |
| Lumen output        | 11000-13000 lm           |
| IP rating           | 65                       |
| CRI                 | 70                       |
| Beam Angle          | 120 Degrees              |
| Trim colour         | Black                    |
| Length              | 225.2 mm                 |
| Width               | 35.9 mm                  |
| Height              | 184.9 mm                 |
| Lifespan            | 50000 Hours              |
| Warranty            | 3 Years                  |
| Dimmable            | Non-Dimmable             |
| Mounting type       | Surface                  |
| LED source          | SMD                      |
| Material            | ALUMINIUM                |
| Accessories         | Plug and Play PIR Sensor |
| Lamp Type           | LED                      |
| Input voltage       | 220V-240V AC 50HZ        |
| Wiring method       | Flex & Plug              |
| Weatherproof        | Weatherproof             |
| Working temperature | -30°C~45°C               |
| Box Qty             | 12                       |
| Kelvin              | 3000K/4000K/6000K        |
| Power Adjustable    | Yes                      |
|                     |                          |

### **Dimensional Drawings**

Photometric information available upon request.

Optional Plug and Play PIR Sensor with Remote Control. Preset at 100W.