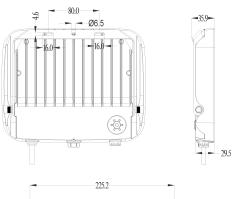

### **Dimensional Drawings**

## Specifications

| SKU                 | VBLFL-100W-4-PACCT       |
|---------------------|--------------------------|
| Luminaire efficacy  | 110-130 lm/W             |
| EAN                 | 9340994030586            |
| Weight              | 1.23                     |
| Light Colour        | 3CCT                     |
| Wattage             | 100W/70W/50W W           |
| Lumen output        | 11000-13000 lm           |
| IP rating           | 65                       |
| CRI                 | 70                       |
| Beam Angle          | 120 Degrees              |
| Trim colour         | Black                    |
| Length              | 225.2 mm                 |
| Width               | 35.9 mm                  |
| Height              | 184.9 mm                 |
| Lifespan            | 50000 Hours              |
| Warranty            | 3 Years                  |
| Dimmable            | Non-Dimmable             |
| Mounting type       | Surface                  |
| LED source          | SMD                      |
| Material            | ALUMINIUM                |
| Accessories         | Plug and Play PIR Sensor |
| Lamp Type           | LED                      |
| Input voltage       | 220V-240V AC 50HZ        |
| Wiring method       | Flex & Plug              |
| Weatherproof        | Weatherproof             |
| Working temperature | -30°C~45°C               |
| Box Qty             | 12                       |
| Kelvin              | 3000K/4000K/6000K        |
| Power Adjustable    | Yes                      |
|                     |                          |