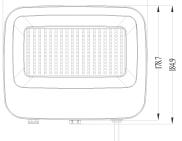

### **Dimensional Drawings**

## Specifications

| SKU                 | VBLFL-100W-4-PACCT       |
|---------------------|--------------------------|
| Luminaire efficacy  | 110-130 lm/W             |
| EAN                 | 9340994030586            |
| Weight              | 1.23                     |
| Light Colour        | 3CCT                     |
| Wattage             | 100W/70W/50W W           |
| Lumen output        | 11000-13000 lm           |
| IP rating           | 65                       |
| CRI                 | 70                       |
| Beam Angle          | 120 Degrees              |
| Trim colour         | Black                    |
| Length              | 225.2 mm                 |
| Width               | 35.9 mm                  |
| Height              | 184.9 mm                 |
| Lifespan            | 50000 Hours              |
| Warranty            | 3 Years                  |
| Dimmable            | Non-Dimmable             |
| Mounting type       | Surface                  |
| LED source          | SMD                      |
| Material            | ALUMINIUM                |
| Accessories         | Plug and Play PIR Sensor |
| Lamp Type           | LED                      |
| Input voltage       | 220V-240V AC 50HZ        |
| Wiring method       | Flex & Plug              |
| Weatherproof        | Weatherproof             |
| Working temperature | -30°C~45°C               |
| Box Qty             | 12                       |
| Kelvin              | 3000K/4000K/6000K        |
| Power Adjustable    | Yes                      |
|                     |                          |