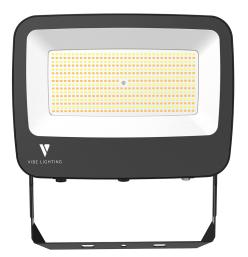

## 200W/150W/100W LED FLOOD 3K/4K/6K IP65 WITH 1.5M FLEX & PLUG, SENSOR INTERFACE

### VBLFL-200W-4-PACCT

200W/150W/100W Wattage adjustable LED Flood 3K/4K/6K CCT ADJUSTABLE IP65 With 1.5M Flex & Plug

#### **Features & Benefits**

• Advanced input under/over voltage protection for improved reliability

- Equipped with SMALITE high voltage LED chips
- 4mm tempered glass, high light transmittance

• Breather valve allows to adjust the floodlights capacity pressure to avoid the formation of water vapour inside the fitting

- Wattage and Colour Temperature selectable via dip switch
- Optional plug and play PIR sensor with remote control
- Comes complete with 1.5M flex & plug
- IP65 rated