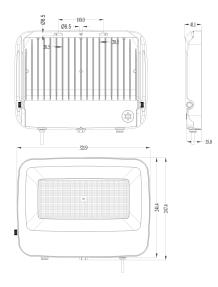

### Specifications

| SKU                 | VBLFL-200W-4-PACCT       |
|---------------------|--------------------------|
| Luminaire efficacy  | 110-130 lm/W             |
| EAN                 | 9340994030593            |
| Weight              | 2.36                     |
| Light Colour        | 3CCT                     |
| Wattage             | 200W/150W/100W W         |
| Lumen output        | 22000-26000 lm           |
| IP rating           | 65                       |
| CRI                 | 80                       |
| Beam Angle          | 120 Degrees              |
| Trim colour         | Black                    |
| Length              | 321.9 mm                 |
| Width               | 41.1 mm                  |
| Height              | 247.4 mm                 |
| Lifespan            | 50000 Hours              |
| Warranty            | 3 Years                  |
| Dimmable            | Non-Dimmable             |
| Mounting type       | Surface                  |
| LED source          | SMD                      |
| Material            | ALUMINIUM                |
| Accessories         | Plug and Play PIR Sensor |
| Lamp Type           | LED                      |
| Input voltage       | 220V-240V AC 50HZ        |
| Wiring method       | Flex & Plug              |
| Weatherproof        | Weatherproof             |
| Working temperature | -30°C~45°C               |
| Box Qty             | 6                        |
| Kelvin              | 3000K/4000K/6000K        |
| Power Adjustable    | Yes                      |

**Dimensional Drawings** 

Photometric information available upon request.

Optional Plug and Play PIR Sensor with Remote Control. Preset at 200W.