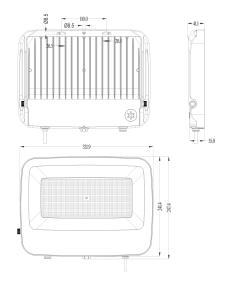

## **Specifications**

| SKU                 | VBLFL-200W-4-PACCT       |
|---------------------|--------------------------|
| Luminaire efficacy  | 110-130 lm/W             |
| EAN                 | 9340994030593            |
| Weight              | 2.36                     |
| Light Colour        | 3CCT                     |
| Wattage             | 200W/150W/100W W         |
| Lumen output        | 22000-26000 lm           |
| IP rating           | 65                       |
| CRI                 | 80                       |
| Beam Angle          | 120 Degrees              |
| Trim colour         | Black                    |
| Length              | 321.9 mm                 |
| Width               | 41.1 mm                  |
| Height              | 247.4 mm                 |
| Lifespan            | 50000 Hours              |
| Warranty            | 3 Years                  |
| Dimmable            | Non-Dimmable             |
| Mounting type       | Surface                  |
| LED source          | SMD                      |
| Material            | ALUMINIUM                |
| Accessories         | Plug and Play PIR Sensor |
| Lamp Type           | LED                      |
| Input voltage       | 220V-240V AC 50HZ        |
| Wiring method       | Flex & Plug              |
| Weatherproof        | Weatherproof             |
| Working temperature | -30°C~45°C               |
| Box Qty             | 6                        |
| Kelvin              | 3000K/4000K/6000K        |
| Power Adjustable    | Yes                      |

## **Dimensional Drawings**

 ${\it Photometric\ information\ available\ upon\ request.}$ 

Optional Plug and Play PIR Sensor with Remote Control. Preset at 200W.