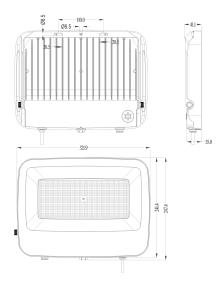

**Dimensional Drawings** 

Photometric information available upon request.

Optional Plug and Play PIR Sensor with Remote Control. Preset at 200W.