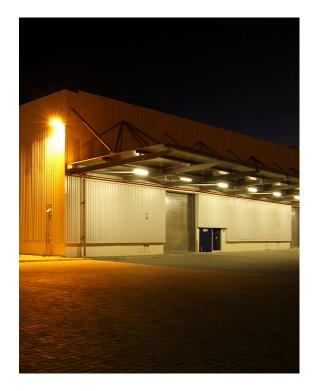

#### **Features & Benefits**

• Advanced input under/over voltage protection for improved reliability

- Equipped with SMALITE high voltage LED chips
- 4mm tempered glass, high light transmittance

• Breather valve allows to adjust the floodlights capacity pressure to avoid the formation of water vapour inside the fitting

- Wattage and Colour Temperature selectable via dip switch
- Optional plug and play PIR sensor with remote control
- Comes complete with 1.5M flex & plug
- IP65 rated