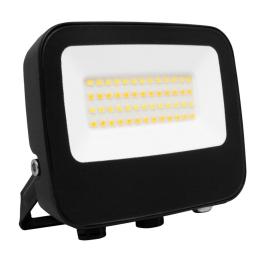

## **VBLFL-30W-4-PACCT**

30W/20W/10W Wattage adjustable LED Flood 3K/4K/6K CCT ADJUSTABLE IP65 With 1.5M Flex & Plug

## **Features & Benefits**

- Advanced input under/over voltage protection for improved reliability
- Equipped with SMALITE high voltage LED chips
- 4mm tempered glass, high light transmittance
- Breather valve allows to adjust the floodlights capacity pressure to avoid the formation of water vapour inside the fitting
- Wattage and Colour Temperature selectable via dip switch
- Optional plug and play PIR sensor with remote control
- Comes complete with 1.5M flex & plug
- IP65 rated
- 50,000 hour lifespan
- 3 year warranty

## **Specifications**

| SKU                 | VBLFL-30W-4-PACCT        |
|---------------------|--------------------------|
| Luminaire efficacy  | 110-130 lm/W             |
| EAN                 | 9340994031644            |
| Weight              | 0.6                      |
| Light Colour        | 3CCT                     |
| Wattage             | 30W/20W/10W W            |
| Lumen output        | 3300-3900 lm             |
| IP rating           | 65                       |
| IK Rating           | IK08                     |
| CRI                 | 70                       |
| Beam Angle          | 120 Degrees              |
| Trim colour         | Black                    |
| Length              | 148.2 mm                 |
| Width               | 31.8 mm                  |
| Height              | 123.6 mm                 |
| Lifespan            | 50000 Hours              |
| Warranty            | 3 Years                  |
| Dimmable            | Non-Dimmable             |
| Mounting type       | Surface                  |
| Material            | ALUMINIUM                |
| Accessories         | Plug and Play PIR Sensor |
| Lamp Type           | LED                      |
| Input voltage       | 220-240V / 50Hz          |
| Wiring method       | Flex & Plug              |
| Weatherproof        | Weatherproof             |
| Working temperature | -30°C~45°C               |
| Box Qty             | 24                       |
| Kelvin              | 3000K/4000K/6000K        |
| Power Adjustable    | Yes                      |