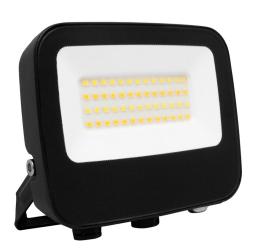

## **VBLFL-30W-4-PACCT**

30W/20W/10W Wattage adjustable LED Flood 3K/4K/6K CCT ADJUSTABLE IP65 With 1.5M Flex & Plug

## **Features & Benefits**

- Advanced input under/over voltage protection for improved reliability
- Equipped with SMALITE high voltage LED chips
- 4mm tempered glass, high light transmittance
- Breather valve allows to adjust the floodlights capacity pressure to avoid the formation of water vapour inside the fitting
- Wattage and Colour Temperature selectable via dip switch
- Optional plug and play PIR sensor with remote control
- Comes complete with 1.5M flex & plug
- IP65 rated
- 50,000 hour lifespan
- 3 year warranty

## **Specifications**

| SKU                 | VBLFL-30W-4-PACCT        |
|---------------------|--------------------------|
| Luminaire efficacy  | 110-130 lm/W             |
| EAN                 | 9340994031644            |
| Weight              | 0.6                      |
| Light Colour        | 3CCT                     |
| Wattage             | 30W/20W/10W W            |
| Lumen output        | 3300-3900 lm             |
| IP rating           | 65                       |
| IK Rating           | IK08                     |
| CRI                 | 70                       |
| Beam Angle          | 120 Degrees              |
| Trim colour         | Black                    |
| Length              | 148.2 mm                 |
| Width               | 31.8 mm                  |
| Height              | 123.6 mm                 |
| Lifespan            | 50000 Hours              |
| Warranty            | 3 Years                  |
| Dimmable            | Non-Dimmable             |
| Mounting type       | Surface                  |
| Material            | ALUMINIUM                |
| Accessories         | Plug and Play PIR Sensor |
| Lamp Type           | LED                      |
| Input voltage       | 220-240V / 50Hz          |
| Wiring method       | Flex & Plug              |
| Weatherproof        | Weatherproof             |
| Working temperature | -30°C~45°C               |
| Box Qty             | 24                       |
| Kelvin              | 3000K/4000K/6000K        |
| Power Adjustable    | Yes                      |