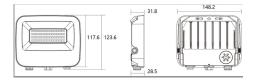

**Dimensional Drawings** 

Photometric information available upon request.

Optional Plug and Play PIR Sensor with Remote Control. Preset at 30W