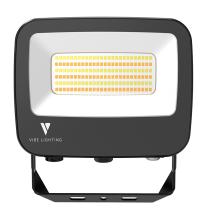

# 50W/30W/20W LED FLOOD 3K/4K/6K IP65 WITH 1.5M FLEX & PLUG, SENSOR INTERFACE

#### **VBLFL-50W-4-PACCT**

50W/30W/20W Wattage adjustable LED Flood 3K/4K/6K CCT ADJUSTABLE IP65 With 1.5M Flex & Plug

### **Features & Benefits**

- Advanced input under/over voltage protection for improved reliability
- Equipped with SMALITE high voltage LED chips
- 4mm tempered glass, high light transmittance
- Breather valve allows to adjust the floodlights capacity pressure to avoid the formation of water vapour inside the fitting
- Wattage and Colour Temperature selectable via dip switch
- Optional plug and play PIR sensor with remote control
- Comes complete with 1.5M flex & plug
- IP65 rated
- 50,000 hour lifespan
- 3 year warranty