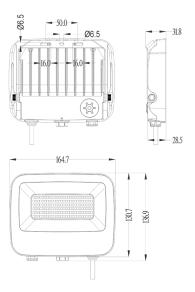

## **Specifications**

| SKU                 | VBLFL-50W-4-PACCT        |
|---------------------|--------------------------|
| Luminaire efficacy  | 110-130 lm/W             |
| EAN                 | 9340994030579            |
| Weight              | 0.72                     |
| Light Colour        | 3CCT                     |
| Wattage             | 50W/30W/20W W            |
| Lumen output        | 5500-6500 lm             |
| IP rating           | 65                       |
| IK Rating           | 08                       |
| CRI                 | 70                       |
| Beam Angle          | 120 Degrees              |
| Trim colour         | Black                    |
| Length              | 164.7 mm                 |
| Width               | 35 mm                    |
| Height              | 123.6 mm                 |
| Lifespan            | 50000 Hours              |
| Warranty            | 3 Years                  |
| Dimmable            | Non-Dimmable             |
| Mounting type       | Surface                  |
| LED source          | SMD                      |
| Material            | ALUMINIUM                |
| Accessories         | Plug and Play PIR Sensor |
| Lamp Type           | LED                      |
| Input voltage       | 220-240V / 50Hz          |
| Wiring method       | Flex & Plug              |
| Weatherproof        | Weatherproof             |
| Working temperature | -30°C~45°C               |
| Box Qty             | 20                       |
| Kelvin              | 3000K/4000K/6000K        |
| Power Adjustable    | Yes                      |

### **Dimensional Drawings**

Photometric information available upon request.

Optional Plug and Play PIR Sensor with Remote Control. Preset at 50W