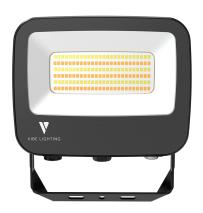

# 50W/30W/20W LED FLOOD 3K/4K/6K IP65 WITH 1.5M FLEX & PLUG, SENSOR INTERFACE

#### **VBLFL-50W-4-PACCT**

50W/30W/20W Wattage adjustable LED Flood 3K/4K/6K CCT ADJUSTABLE IP65 With 1.5M Flex & Plug

### **Features & Benefits**

- Advanced input under/over voltage protection for improved reliability
- Equipped with SMALITE high voltage LED chips
- 4mm tempered glass, high light transmittance
- Breather valve allows to adjust the floodlights capacity pressure to avoid the formation of water vapour inside the fitting
- Wattage and Colour Temperature selectable via dip switch
- Optional plug and play PIR sensor with remote control
- Comes complete with 1.5M flex & plug
- IP65 rated
- 50,000 hour lifespan
- 3 year warranty