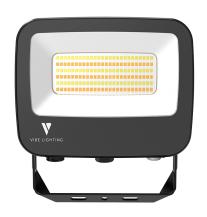

### **VBLFL-50W-4-PACCT**

50W/30W/20W Wattage adjustable LED Flood 3K/4K/6K CCT ADJUSTABLE IP65 With 1.5M Flex & Plug

#### **Features & Benefits**

- Advanced input under/over voltage protection for improved reliability
- Equipped with SMALITE high voltage LED chips
- 4mm tempered glass, high light transmittance
- Breather valve allows to adjust the floodlights capacity pressure to avoid the formation of water vapour inside the fitting
- Wattage and Colour Temperature selectable via dip switch
- Optional plug and play PIR sensor with remote control
- Comes complete with 1.5M flex & plug
- IP65 rated
- 50,000 hour lifespan
- 3 year warranty