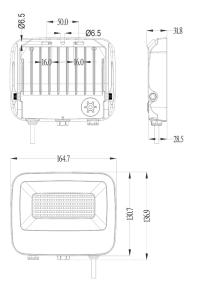

### **Dimensional Drawings**

Photometric information available upon request.

Optional Plug and Play PIR Sensor with Remote Control. Preset at 50W

## **Specifications**

| SKU                 | VBLFL-50W-4-PACCT        |
|---------------------|--------------------------|
| Luminaire efficacy  | 110-130 lm/W             |
| EAN                 | 9340994030579            |
| Weight              | 0.72                     |
| Light Colour        | 3CCT                     |
| Wattage             | 50W/30W/20W W            |
| Lumen output        | 5500-6500 lm             |
| IP rating           | 65                       |
| IK Rating           | 8                        |
| CRI                 | 70                       |
| Beam Angle          | 120 Degrees              |
| Trim colour         | Black                    |
| Length              | 164.7 mm                 |
| Width               | 35 mm                    |
| Height              | 123.6 mm                 |
| Lifespan            | 50000 Hours              |
| Warranty            | 3 Years                  |
| Dimmable            | Non-Dimmable             |
| Mounting type       | Surface                  |
| LED source          | SMD                      |
| Material            | ALUMINIUM                |
| Accessories         | Plug and Play PIR Sensor |
| Lamp Type           | LED                      |
| Input voltage       | 220-240V / 50Hz          |
| Wiring method       | Flex & Plug              |
| Weatherproof        | Weatherproof             |
| Working temperature | -30°C~45°C               |
| Box Qty             | 20                       |
| Kelvin              | 3000K/4000K/6000K        |
| Power Adjustable    | Yes                      |