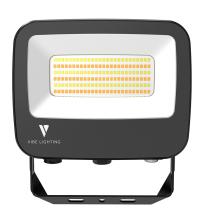

### **VBLFL-50W-4-PACCT**

50W/30W/20W Wattage adjustable LED Flood 3K/4K/6K CCT ADJUSTABLE IP65 With 1.5M Flex & Plug

#### **Features & Benefits**

- Advanced input under/over voltage protection for improved reliability
- Equipped with SMALITE high voltage LED chips
- 4mm tempered glass, high light transmittance
- Breather valve allows to adjust the floodlights capacity pressure to avoid the formation of water vapour inside the fitting
- Wattage and Colour Temperature selectable via dip switch
- Optional plug and play PIR sensor with remote control
- Comes complete with 1.5M flex & plug
- IP65 rated
- 50,000 hour lifespan
- 3 year warranty