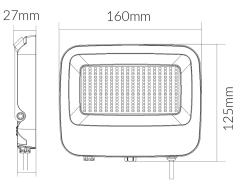

### **Specifications**

| SKU                 | VBLFL-54W-4-RGB                  |
|---------------------|----------------------------------|
| Luminaire efficacy  | 32 lm/W                          |
| EAN                 | 9340994031804                    |
| Light Colour        | RGB                              |
| Wattage             | 54 W                             |
| Lumen output        | 1728 lm                          |
| IP rating           | 65                               |
| Beam Angle          | 110 Degrees                      |
| Trim colour         | Black                            |
| Length              | 160 mm                           |
| Width               | 27 mm                            |
| Height              | 125 mm                           |
| Lifespan            | 50000 Hours                      |
| Warranty            | 3 Years                          |
| Mounting type       | Surface                          |
| Material            | Powder coated die-cast aluminium |
| Accessories         | Remote & bracket included        |
| Lamp Type           | LED                              |
| Input voltage       | 240 Volt AC 50HZ                 |
| Wiring method       | Flex & Plug or Hardwire          |
| Working temperature | -20°C ~ 45°C                     |
|                     |                                  |

**Dimensional Drawings** 