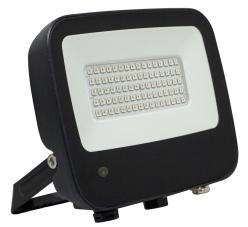

## VBLFL-54W-4-RGB

The VIBE LED RGB Floodlight delivers bright, energy-efficient lighting with vibrant colour options. Built tough for outdoor use (IP65), it features a tempered glass lens, anti-condensation breather valve, and durable SMALITE LEDs. Choose from multiple colours using the remote. Easy to install with 1.5m flex and plug. 50,000-hour lifespan. 3-year warranty.

# 54W LED RGB FLOODLIGHT WITH REMOTE

#### VBLFL-54W-4-RGB