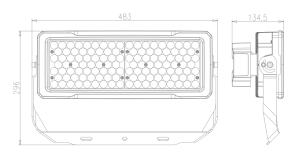

## **Dimensional Drawings**

Photometric information available upon request.

## **Specifications**

| SKU                 | VBLFL-600-250W4-50                        |
|---------------------|-------------------------------------------|
| Luminaire efficacy  | 130 lm/W                                  |
| EAN                 | 9340994021034                             |
| Weight              | 7.3                                       |
| Light Colour        | Natural White                             |
| Wattage             | 250 W                                     |
| Lumen output        | 32500 lm                                  |
| IP rating           | 66                                        |
| IK Rating           | 10                                        |
| CRI                 | 70                                        |
| Beam Angle          | 60 Degrees                                |
| Trim colour         | Black                                     |
| Length              | 296 mm                                    |
| Width               | 134 mm                                    |
| Height              | 483 mm                                    |
| Lifespan            | 50000 Hours                               |
| Warranty            | 5 Years                                   |
| Mounting type       | Surface                                   |
| Accessories         | Base, Laser, Glare Guard & Slip<br>Filter |
| Lamp Type           | LED                                       |
| Input voltage       | 220V-240V AC 50HZ                         |
| Wiring method       | Hardwire                                  |
| Weatherproof        | Weatherproof                              |
| Working temperature | -20°C ~ 45°C                              |
| Kelvin              | 5000K                                     |