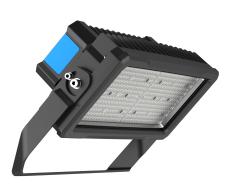

# 250W MODULAR LED FLOODLIGHT 60DEG BEAM ANGLE 5000K (D)

#### VBLFL-600-250W4-50

VIBE 600 Series Modular Stadium Lights range from 250W to 1000W and are equipped with Integral Drivers. (Remote drivers and weatherproof drivers can be supplied upon request.) Please contact your Sales Representative to discuss your specific project requirements for a tailored stadium solution.

## VBLFL-600-250W4-50