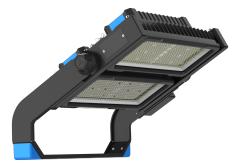

# 500W MODULAR LED FLOODLIGHT 60DEG BEAM ANGLE 5000K (D)

# 500W MODULAR LED FLOODLIGHT 60DEG BEAM ANGLE 5000K (D)

VBLFL-600-500W4-50

## Specifications

| SKU                 | VBLFL-600-500W4-50                        |
|---------------------|-------------------------------------------|
| Luminaire efficacy  | 130 lm/W                                  |
| EAN                 | 9340994021041                             |
| Weight              | 20.6                                      |
| Light Colour        | Natural White                             |
| Wattage             | 500 W                                     |
| Lumen output        | 65000 lm                                  |
| IP rating           | 66                                        |
| IK Rating           | 10                                        |
| CRI                 | 70                                        |
| Beam Angle          | 60 Degrees                                |
| Trim colour         | Black                                     |
| Length              | 563 mm                                    |
| Width               | 136 mm                                    |
| Height              | 510 mm                                    |
| Lifespan            | 50000 Hours                               |
| Warranty            | 5 Years                                   |
| Mounting type       | Surface                                   |
| Accessories         | Base, Laser, Glare Guard & Slip<br>Filter |
| Lamp Type           | LED                                       |
| Input voltage       | 220V-240V AC 50HZ                         |
| Wiring method       | Hardwire                                  |
| Weatherproof        | Weatherproof                              |
| Working temperature | -20°C ~ 45°C                              |
| Kelvin              | 5000K                                     |