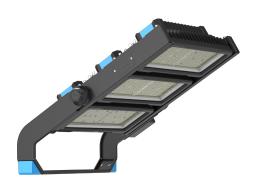

# 750W MODULAR LED FLOODLIGHT 60DEG BEAM ANGLE 5000K (D)

#### VBLFL-600-750W4-50

VIBE 600 Series Modular Stadium Lights range from 250W to 1000W and are equipped with Integral Drivers. (Remote drivers and weatherproof drivers can be supplied upon request.) Please contact your Sales Representative to discuss your specific project requirements for a tailored stadium solution.

### **Features & Benefits**

- Also available in 250W / 500W / 1000W
- Temperature colour: Natural White
- \* All models come with Integral Drivers\*
- Equipped with high voltage LED Chips
- Modular design
- IP66 rated
- 50,000 hour lifespan
- 5 year warranty
- \*Remote drivers and weatherproof enclosures can be supplied upon request.
- Cable lengths to be advised by customer lead times will apply.

## **Specifications**

| SKU                 | VBLFL-600-750W4-50                        |
|---------------------|-------------------------------------------|
| Luminaire efficacy  | 130 lm/W                                  |
| EAN                 | 9340994021058                             |
| Weight              | 28                                        |
| Light Colour        | Natural White                             |
| Wattage             | 750 W                                     |
| Lumen output        | 97500 lm                                  |
| IP rating           | 66                                        |
| IK Rating           | 10                                        |
| CRI                 | 70                                        |
| Beam Angle          | 60 Degrees                                |
| Trim colour         | Black                                     |
| Length              | 764 mm                                    |
| Width               | 136 mm                                    |
| Height              | 510 mm                                    |
| Lifespan            | 50000 Hours                               |
| Warranty            | 5 Years                                   |
| Mounting type       | Surface                                   |
| Accessories         | Base, Laser, Glare Guard & Slip<br>Filter |
| Lamp Type           | LED                                       |
| Input voltage       | 220V-240V AC 50HZ                         |
| Wiring method       | Hardwire                                  |
| Weatherproof        | Weatherproof                              |
| Working temperature | -20°C ~ 45°C                              |
| Kelvin              | 5000K                                     |