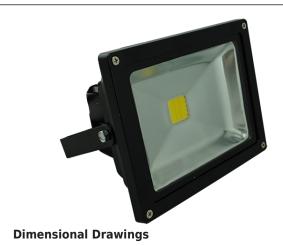

## **Specifications**

| SKU                      | VBLFL-823-4-60                           |
|--------------------------|------------------------------------------|
| Luminaire efficacy       | 105 lm/W                                 |
| EAN                      | 9340994010830                            |
| Light Colour             | Natural White                            |
| Wattage                  | 20 W                                     |
| Lumen output             | 2100 lm                                  |
| IP rating                | 65                                       |
| CRI                      | 70                                       |
| Beam Angle               | 120 Degrees                              |
| Trim colour              | Black                                    |
| Length                   | 180 mm                                   |
| Width                    | 120 mm                                   |
| Height                   | 140 mm                                   |
| Lifespan                 | 50000 Hours                              |
| Warranty                 | 3 Years                                  |
| Dimmable                 | Non-Dimmable                             |
| Constant current/voltage | Constant Voltage                         |
| Mounting type            | Surface                                  |
| LED source               | Bridgelux                                |
| Accessories              | VBLFL-12V-ALICLIP, VBLFL-12V-<br>CIGLIGH |
| Lamp Type                | LED                                      |
| Input voltage            | 12 - 24V DC                              |
| Wiring method            | Fly Leads                                |
| Weatherproof             | Weatherproof                             |
| Working temperature      | -20°C ~ 45°C                             |
| Kelvin                   | 6000K                                    |