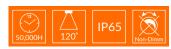

## **Specifications**

| SKU                      | VBLFL-823-4-60                           |
|--------------------------|------------------------------------------|
| Luminaire efficacy       | 105 lm/W                                 |
| EAN                      | 9340994010830                            |
| Light Colour             | Natural White                            |
| Wattage                  | 20 W                                     |
| Lumen output             | 2100 lm                                  |
| IP rating                | 65                                       |
| CRI                      | 70                                       |
| Beam Angle               | 120 Degrees                              |
| Trim colour              | Black                                    |
| Length                   | 180 mm                                   |
| Width                    | 120 mm                                   |
| Height                   | 140 mm                                   |
| Lifespan                 | 50000 Hours                              |
| Warranty                 | 3 Years                                  |
| Dimmable                 | Non-Dimmable                             |
| Constant current/voltage | Constant Voltage                         |
| Mounting type            | Surface                                  |
| LED source               | Bridgelux                                |
| Accessories              | VBLFL-12V-ALICLIP, VBLFL-12V-<br>CIGLIGH |
| Lamp Type                | LED                                      |
| Input voltage            | 12 - 24V DC                              |
| Wiring method            | Fly Leads                                |
| Weatherproof             | Weatherproof                             |
| Working temperature      | -20°C ~ 45°C                             |
| Kelvin                   | 6000K                                    |