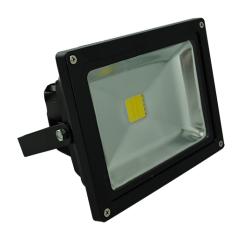

## **VBLFL-823-4-60**

Vibe Low voltage LED floodlights are useful for lighting up the great outdoors as well as other domestic or recreational pursuits. Strong & weatherproof come with a lifetime of 50,000 hours & 3 year warranty.

## **Features & Benefits**

- Powder coated die-cast Aluminium construction with tempered clear glass front
- Equipped with energy efficient LED Chips
- Black trim
- Ideal for use in caravans, trucks & boats etc.
- IP65 rated
- 50,000 hour lifespan
- 3 year warranty

## **Specifications**

| SKU                      | VBLFL-823-4-60                           |
|--------------------------|------------------------------------------|
| Luminaire efficacy       | 105 lm/W                                 |
| EAN                      | 9340994010830                            |
| Light Colour             | Natural White                            |
| Wattage                  | 20 W                                     |
| Lumen output             | 2100 lm                                  |
| IP rating                | 65                                       |
| CRI                      | 70                                       |
| Beam Angle               | 120 Degrees                              |
| Trim colour              | Black                                    |
| Length                   | 180 mm                                   |
| Width                    | 120 mm                                   |
| Height                   | 140 mm                                   |
| Lifespan                 | 50000 Hours                              |
| Warranty                 | 3 Years                                  |
| Dimmable                 | Non-Dimmable                             |
| Constant current/voltage | Constant Voltage                         |
| Mounting type            | Surface                                  |
| LED source               | Bridgelux                                |
| Accessories              | VBLFL-12V-ALICLIP, VBLFL-12V-<br>CIGLIGH |
| Lamp Type                | LED                                      |
| Input voltage            | 12 - 24V DC                              |
| Wiring method            | Fly Leads                                |
| Weatherproof             | Weatherproof                             |
| Working temperature      | -20°C ~ 45°C                             |
| Kelvin                   | 6000K                                    |