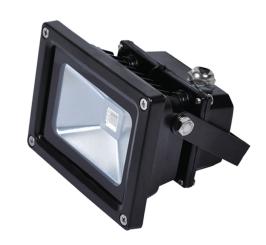

## **VBLFL-832-4-C**

Vibe 10W RGB 240V LED Floodlight IP65

## **Features & Benefits**

- Powder coated die-cast Aluminium construction wiht tempered clear glass diffuser
- Complete with remote control to allow the user to achieve various colour options
- Comes complete with 1.5M flex & plug
- Equipped with energy efficient ELITE SMD LED Chips
- Tempered front glass
- IP65 rated
- 50,000 hour lifespan
- 3 year warranty