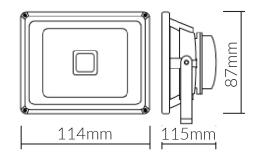

**Dimensional Drawings** 

Photometric information available upon request.

## **Specifications**

| SKU                 | VDI 51 022 4 C                           |
|---------------------|------------------------------------------|
|                     | VBLFL-832-4-C                            |
| EAN                 | 9340994010632                            |
| Light Colour        | RGB                                      |
| Wattage             | 10 W                                     |
| IP rating           | 65                                       |
| Beam Angle          | 120 Degrees                              |
| Trim colour         | Black                                    |
| Length              | 107 mm                                   |
| Width               | 32 mm                                    |
| Height              | 166 mm                                   |
| Lifespan            | 50000 Hours                              |
| Warranty            | 3 Years                                  |
| Dimmable            | Dimmable                                 |
| Mounting type       | Surface                                  |
| LED source          | Epistar                                  |
| Material            | Die-cast Aluminium                       |
| Accessories         | VBFB-800: 800mm Floodlight Extension Arm |
| Lamp Type           | LED                                      |
| Input voltage       | 85V-265V AC 50-60HZ                      |
| Diffuser            | Clear                                    |
| Wiring method       | Flex & Plug                              |
| Weatherproof        | Weatherproof                             |
| Working temperature | -20°C ~ 45°C                             |