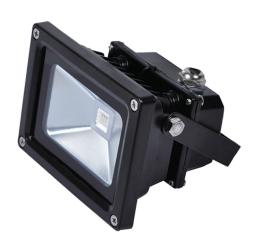

## **VBLFL-832-4-C**

Vibe 10W RGB 240V LED Floodlight IP65

## **Features & Benefits**

- Powder coated die-cast Aluminium construction wiht tempered clear glass diffuser
- Complete with remote control to allow the user to achieve various colour options
- Comes complete with 1.5M flex & plug
- Equipped with energy efficient ELITE SMD LED Chips
- Tempered front glass
- IP65 rated
- 50,000 hour lifespan
- 3 year warranty