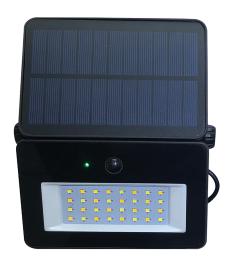

## 15W LED SOLAR FLOODLIGHT

## **VBLFLS-15W-4-CCT**

Vibe's 15W LED 3CCT Solar IP65 Floodlight harnesses the power of the sun via it's built in Solar Panel and comes equipped with an in built PIR Sensor to detect movement.

## **Features & Benefits**

- Built in 5.5V 2W Polysilicon Solar Panel
- 3.7V 3000mAH Lithium Battery
- SMD LED Chips
- 3000/4000/6000K adjustable
- Motion Sensor Control
- CRI>80
- IP65
- 25,000 hour lifespan
- 2 year warranty

## **Specifications**

| SKU                 | VBLFLS-15W-4-CCT  |
|---------------------|-------------------|
| Luminaire efficacy  | 80 lm/W           |
| EAN                 | 9340994031552     |
| Wattage             | 15W W             |
| Lumen output        | 1200 lm           |
| IP rating           | 65                |
| CRI                 | 80                |
| Beam Angle          | 120 Degrees       |
| Trim colour         | Black             |
| Length              | 148 mm            |
| Width               | 96 mm             |
| Height              | 37 mm             |
| Warranty            | 2 Years           |
| Dimmable            | Non-Dimmable      |
| Mounting type       | Surface           |
| LED source          | SMD               |
| Material            | ABS               |
| Lamp Type           | LED / Solar       |
| Weatherproof        | Weatherproof      |
| Working temperature | -20 to 45 degrees |
| Kelvin              | 3000/4000/6000    |