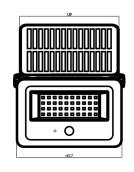

**Dimensional Drawings** 

Photometric information available upon request.

## **Specifications**

| SKU                 | VBLFLS-15W-4-CCT  |
|---------------------|-------------------|
| Luminaire efficacy  | 80 lm/W           |
| EAN                 | 9340994031552     |
| Wattage             | 15W W             |
| Lumen output        | 1200 lm           |
| IP rating           | 65                |
| CRI                 | 80                |
| Beam Angle          | 120 Degrees       |
| Trim colour         | Black             |
| Length              | 148 mm            |
| Width               | 96 mm             |
| Height              | 37 mm             |
| Warranty            | 2 Years           |
| Dimmable            | Non-Dimmable      |
| Mounting type       | Surface           |
| LED source          | SMD               |
| Material            | ABS               |
| Lamp Type           | LED / Solar       |
| Weatherproof        | Weatherproof      |
| Working temperature | -20 to 45 degrees |
| Kelvin              | 3000/4000/6000    |