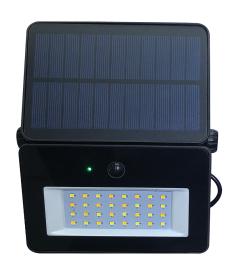

## 15W LED SOLAR FLOODLIGHT

## **VBLFLS-15W-4-CCT**

Vibe's 15W LED 3CCT Solar IP65 Floodlight harnesses the power of the sun via it's built in Solar Panel and comes equipped with an in built PIR Sensor to detect movement.

## **Features & Benefits**

- Built in 5.5V 2W Polysilicon Solar Panel
- 3.7V 3000mAH Lithium Battery
- SMD LED Chips
- 3000/4000/6000K adjustable
- Motion Sensor Control
- CRI>80
- IP65
- 25,000 hour lifespan
- 2 year warranty

## **Specifications**

| SKU                 | VBLFLS-15W-4-CCT  |
|---------------------|-------------------|
| Luminaire efficacy  | 80 lm/W           |
| EAN                 | 9340994031552     |
| Wattage             | 15W W             |
| Lumen output        | 1200 lm           |
| IP rating           | 65                |
| CRI                 | 80                |
| Beam Angle          | 120 Degrees       |
| Trim colour         | Black             |
| Length              | 148 mm            |
| Width               | 96 mm             |
| Height              | 37 mm             |
| Warranty            | 2 Years           |
| Dimmable            | Non-Dimmable      |
| Mounting type       | Surface           |
| LED source          | SMD               |
| Material            | ABS               |
| Lamp Type           | LED / Solar       |
| Weatherproof        | Weatherproof      |
| Working temperature | -20 to 45 degrees |
| Kelvin              | 3000/4000/6000    |