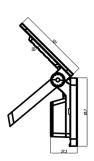

**Dimensional Drawings** 

Photometric information available upon request.

## **Specifications**

| SKU                 | VBLFLS-15W-4-CCT  |
|---------------------|-------------------|
| Luminaire efficacy  | 80 lm/W           |
| EAN                 | 9340994031552     |
| Wattage             | 15W W             |
| Lumen output        | 1200 lm           |
| IP rating           | 65                |
| CRI                 | 80                |
| Beam Angle          | 120 Degrees       |
| Trim colour         | Black             |
| Length              | 148 mm            |
| Width               | 96 mm             |
| Height              | 37 mm             |
| Warranty            | 2 Years           |
| Dimmable            | Non-Dimmable      |
| Mounting type       | Surface           |
| LED source          | SMD               |
| Material            | ABS               |
| Lamp Type           | LED / Solar       |
| Weatherproof        | Weatherproof      |
| Working temperature | -20 to 45 degrees |
| Kelvin              | 3000/4000/6000    |