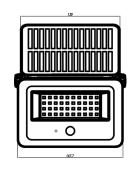

**Dimensional Drawings** 

Photometric information available upon request.

## **Specifications**

| SKU                 | VBLFLS-15W-4-CCT  |
|---------------------|-------------------|
| Luminaire efficacy  | 80 lm/W           |
| EAN                 | 9340994031552     |
| Wattage             | 15W W             |
| Lumen output        | 1200 lm           |
| IP rating           | 65                |
| CRI                 | 80                |
| Beam Angle          | 120 Degrees       |
| Trim colour         | Black             |
| Length              | 148 mm            |
| Width               | 96 mm             |
| Height              | 37 mm             |
| Warranty            | 2 Years           |
| Dimmable            | Non-Dimmable      |
| Mounting type       | Surface           |
| LED source          | SMD               |
| Material            | ABS               |
| Lamp Type           | LED / Solar       |
| Weatherproof        | Weatherproof      |
| Working temperature | -20 to 45 degrees |
| Kelvin              | 3000/4000/6000    |