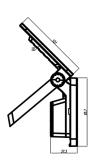

**Dimensional Drawings** 

Photometric information available upon request.

## **Specifications**

| SKU                 | VBLFLS-15W-4-CCT  |
|---------------------|-------------------|
| Luminaire efficacy  | 80 lm/W           |
| EAN                 | 9340994031552     |
| Wattage             | 15W W             |
| Lumen output        | 1200 lm           |
| IP rating           | 65                |
| CRI                 | 80                |
| Beam Angle          | 120 Degrees       |
| Trim colour         | Black             |
| Length              | 148 mm            |
| Width               | 96 mm             |
| Height              | 37 mm             |
| Warranty            | 2 Years           |
| Dimmable            | Non-Dimmable      |
| Mounting type       | Surface           |
| LED source          | SMD               |
| Material            | ABS               |
| Lamp Type           | LED / Solar       |
| Weatherproof        | Weatherproof      |
| Working temperature | -20 to 45 degrees |
| Kelvin              | 3000/4000/6000    |