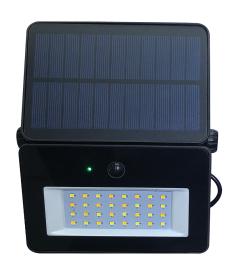

## 15W LED SOLAR FLOODLIGHT

## **VBLFLS-15W-4-CCT**

Vibe's 15W LED 3CCT Solar IP65 Floodlight harnesses the power of the sun via it's built in Solar Panel and comes equipped with an in built PIR Sensor to detect movement.

## **Features & Benefits**

- Built in 5.5V 2W Polysilicon Solar Panel
- 3.7V 3000mAH Lithium Battery
- SMD LED Chips
- 3000/4000/6000K adjustable
- Motion Sensor Control
- CRI>80
- IP65
- 25,000 hour lifespan
- 2 year warranty

## **Specifications**

| SKU                 | VBLFLS-15W-4-CCT  |
|---------------------|-------------------|
| Luminaire efficacy  | 80 lm/W           |
| EAN                 | 9340994031552     |
| Wattage             | 15W W             |
| Lumen output        | 1200 lm           |
| IP rating           | 65                |
| CRI                 | 80                |
| Beam Angle          | 120 Degrees       |
| Trim colour         | Black             |
| Length              | 148 mm            |
| Width               | 96 mm             |
| Height              | 37 mm             |
| Warranty            | 2 Years           |
| Dimmable            | Non-Dimmable      |
| Mounting type       | Surface           |
| LED source          | SMD               |
| Material            | ABS               |
| Lamp Type           | LED / Solar       |
| Weatherproof        | Weatherproof      |
| Working temperature | -20 to 45 degrees |
| Kelvin              | 3000/4000/6000    |