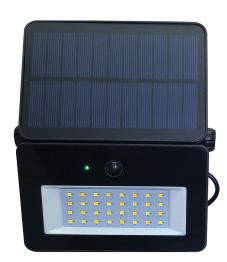

## 15W LED SOLAR FLOODLIGHT

## **VBLFLS-15W-4-CCT**

Vibe's 15W LED 3CCT Solar IP65 Floodlight harnesses the power of the sun via it's built in Solar Panel and comes equipped with an in built PIR Sensor to detect movement.

## **Features & Benefits**

- Built in 5.5V 2W Polysilicon Solar Panel
- 3.7V 3000mAH Lithium Battery
- SMD LED Chips
- 3000/4000/6000K adjustable
- Motion Sensor Control
- CRI>80
- IP65
- 25,000 hour lifespan
- 2 year warranty

## **Specifications**

| SKU                 | VBLFLS-15W-4-CCT  |
|---------------------|-------------------|
| Luminaire efficacy  | 80 lm/W           |
| EAN                 | 9340994031552     |
| Wattage             | 15W W             |
| Lumen output        | 1200 lm           |
| IP rating           | 65                |
| CRI                 | 80                |
| Beam Angle          | 120 Degrees       |
| Trim colour         | Black             |
| Length              | 148 mm            |
| Width               | 96 mm             |
| Height              | 37 mm             |
| Warranty            | 2 Years           |
| Dimmable            | Non-Dimmable      |
| Mounting type       | Surface           |
| LED source          | SMD               |
| Material            | ABS               |
| Lamp Type           | LED / Solar       |
| Weatherproof        | Weatherproof      |
| Working temperature | -20 to 45 degrees |
| Kelvin              | 3000/4000/6000    |