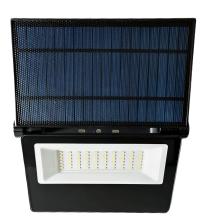

#### VBLFLS-20W-4-6K

Vibe's 20W LED Solar IP65 Floodlight harnesses the power of the sun via it's 3.5W built in Solar Panel and comes equipped with an in built Microwave Sensor to detect movement.

#### **Features & Benefits**

- Built in 5.5V 3.5W Polysilicon Solar Panel
- 3.7V 5200mAH Lithium Battery
- 55 x SMD LED Chips
- 6000K Daylight colour temperature
- Motion Sensor Control
- CRI>80
- IP65
- 25,000 hour lifespan
- 2 year warranty

# **Specifications**

| BLFLS-20W-4-6K            |
|---------------------------|
| 340994029818              |
| aylight                   |
| 0W W                      |
| 000 lm                    |
| 5                         |
| 0                         |
| 20 Degrees                |
| lack                      |
| 73 mm                     |
| 2 mm                      |
| 5000 Hours                |
| Years                     |
| on-Dimmable               |
| MD                        |
| luminium Body. Glass Face |
| ED                        |
| 20 - 55 degrees           |
| 6                         |
| 2                         |
|                           |
|                           |