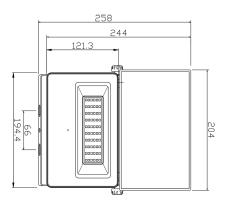

### **Dimensional Drawings**

Photometric information available upon request.

Lithium Battery Capacity 3.7V / 5200mAh. Battery Life: Can be

charged 3000 times Solar Panel 5.5/ 3.5W

Sensor detection distance: 8-10m