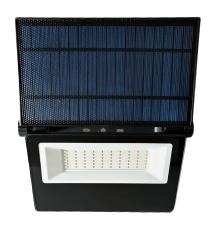

#### VBLFLS-20W-4-6K

Vibe's 20W LED Solar IP65 Floodlight harnesses the power of the sun via it's 3.5W built in Solar Panel and comes equipped with an in built Microwave Sensor to detect movement.

#### **Features & Benefits**

- Built in 5.5V 3.5W Polysilicon Solar Panel
- 3.7V 5200mAH Lithium Battery
- 55 x SMD LED Chips
- 6000K Daylight colour temperature
- Motion Sensor Control
- CRI>80
- IP65
- 25,000 hour lifespan
- 2 year warranty

# **Specifications**

| BLFLS-20W-4-6K            |
|---------------------------|
| 340994029818              |
| aylight                   |
| 0W W                      |
| 000 lm                    |
| 5                         |
| 0                         |
| 20 Degrees                |
| lack                      |
| 73 mm                     |
| 2 mm                      |
| 5000 Hours                |
| Years                     |
| on-Dimmable               |
| MD                        |
| luminium Body. Glass Face |
| ED                        |
| 20 - 55 degrees           |
| 6                         |
| 2                         |
|                           |
|                           |