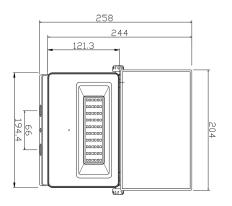

### **Dimensional Drawings**

Photometric information available upon request.

Lithium Battery Capacity  $3.7V\ /\ 5200mAh$ . Battery Life: Can be

charged 3000 times Solar Panel 5.5/ 3.5W

Sensor detection distance: 8-10m