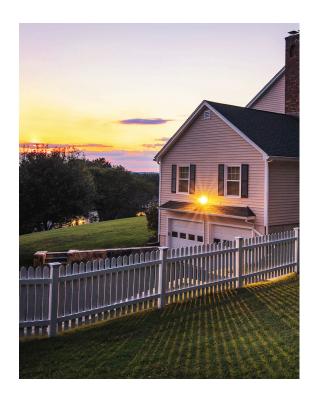

#### VBLFLS-20W-4-6K

Vibe's 20W LED Solar IP65 Floodlight harnesses the power of the sun via it's 3.5W built in Solar Panel and comes equipped with an in built Microwave Sensor to detect movement.