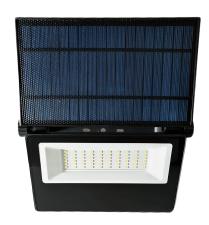

#### VBLFLS-20W-4-6K

Vibe's 20W LED Solar IP65 Floodlight harnesses the power of the sun via it's 3.5W built in Solar Panel and comes equipped with an in built Microwave Sensor to detect movement.

#### **Features & Benefits**

- Built in 5.5V 3.5W Polysilicon Solar Panel
- 3.7V 5200mAH Lithium Battery
- 55 x SMD LED Chips
- 6000K Daylight colour temperature
- Motion Sensor Control
- CRI>80
- IP65
- 25,000 hour lifespan
- 2 year warranty