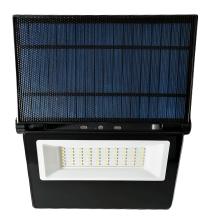

#### VBLFLS-20W-4-6K

Vibe's 20W LED Solar IP65 Floodlight harnesses the power of the sun via it's 3.5W built in Solar Panel and comes equipped with an in built Microwave Sensor to detect movement.

#### **Features & Benefits**

- Built in 5.5V 3.5W Polysilicon Solar Panel
- 3.7V 5200mAH Lithium Battery
- 55 x SMD LED Chips
- 6000K Daylight colour temperature
- Motion Sensor Control
- CRI>80
- IP65
- 25,000 hour lifespan
- 2 year warranty