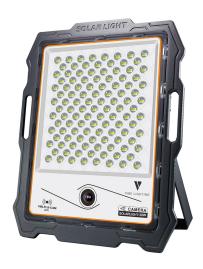

# 30W SOLAR FLOODLIGHT WITH 2MP CAMERA REMOTE SOLAR PANEL

#### **VBLFLS-CAM-30W-5K**

The VIBE 20W and 30W LED Solar Floodlights feature an integrated 1080p HD camera with a resolution of 2MP. With an IP66 rating, these lights are waterproof and suitable for outdoor applications. These intelligent WI-FI monitoring solar lights can be controlled by Tuya APP with multiple function including illumination, radar mode switch, 24-hour real-time monitoring, 2-way communication, video record, incident record, video playback, multiple viewers at the same time and more.

### **Features & Benefits**

Equipped with high quality LED SMD chips
Built in WIFI 1080p HD camera — day & night full color
Easy set up and control with TuyaSmart app for IOS or Android
die-cast aluminum housing with glass cover
Easy to replace high quality Lithium battery
Multifunctional and portable design for various outdoor
applications
IP66 rated & corrosion resistant
30,000 hours lifespan
2 years warranty