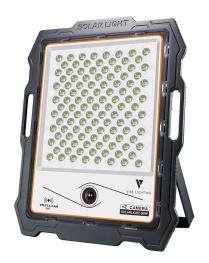

# 30W SOLAR FLOODLIGHT WITH 2MP CAMERA REMOTE SOLAR PANEL

#### **VBLFLS-CAM-30W-5K**

The VIBE 20W and 30W LED Solar Floodlights feature an integrated 1080p HD camera with a resolution of 2MP. With an IP66 rating, these lights are waterproof and suitable for outdoor applications. These intelligent WI-FI monitoring solar lights can be controlled by Tuya APP with multiple function including illumination, radar mode switch, 24-hour real-time monitoring, 2-way communication, video record, incident record, video playback, multiple viewers at the same time and more.

### **Features & Benefits**

Equipped with high quality LED SMD chips
Built in WIFI 1080p HD camera — day & night full color
Easy set up and control with TuyaSmart app for IOS or Android
die-cast aluminum housing with glass cover
Easy to replace high quality Lithium battery
Multifunctional and portable design for various outdoor
applications
IP66 rated & corrosion resistant
30,000 hours lifespan
2 years warranty