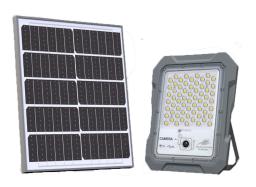

# 30W SOLAR FLOODLIGHT WITH 4MP CAMERA REMOTE SOLAR PANEL

### **VBLFLS-CAM-30W-6K**

The VIBE 30W LED Solar Floodlights feature an integrated 1440p HD camera with a resolution of 4MP. With an IP65 rating, these lights are waterproof and suitable for outdoor applications. These intelligent WI-FI monitoring solar lights can be controlled by EseeCloud APP with multiple function including illumination, radar mode switch, 24-hour real-time monitoring, 2-way communication, video record, incident record, video playback, multiple viewers at the same time and more.

### **Features & Benefits**

- Equipped with high quality LED SMD chips
- $\bullet$  Built in WIFI 1440p HD camera with 64GB memory— day & night full color
- $\bullet$  Easy set up and control with EseeCloud app for IOS or Android
- Die-cast aluminum housing with glass cover
- Easy to replace high quality Lithium battery
- Multifunctional and portable design for various outdoor applications
- IP65 rated & corrosion resistant
- 30,000 hours lifespan
- 2 years warranty