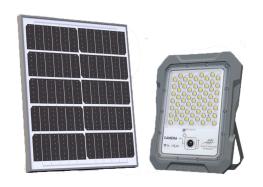

# 30W SOLAR FLOODLIGHT WITH 4MP CAMERA REMOTE SOLAR PANEL

### **VBLFLS-CAM-30W-6K**

The VIBE 30W LED Solar Floodlights feature an integrated 1440p HD camera with a resolution of 4MP. With an IP65 rating, these lights are waterproof and suitable for outdoor applications. These intelligent WI-FI monitoring solar lights can be controlled by EseeCloud APP with multiple function including illumination, radar mode switch, 24-hour real-time monitoring, 2-way communication, video record, incident record, video playback, multiple viewers at the same time and more.

Photometric information available upon request.

SOLAR PANEL SIZE 430x350MM 5V/30W, Battery 30Ah, 64GB MEMORY 4MP CAMERA, SeeCloud required