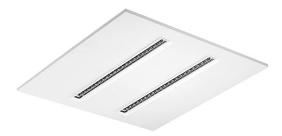

# LED PANEL LOW GLARE 600x600MM 28W 4000K (D)

### VBLFP-200-606-1-4K

Our 28W 595x595mm 200 Series LED Panel Lights boast a CRi of over 90+. These lights are great in areas where colour rendition are of high importance, such as Offices for deisgners or editors. At 4000K, the luminarie offers a high 3045 lumen output. With a UGR <16, another reason they are excellent options when colour rendition through monitors and screens is important. We even offer custom colour with lead times applied! Includes a 50,000 hour lifespan and 5 year warranty.