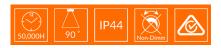

## **Specifications**

| SKU                 | VBLFP-200-606-1-4K  |
|---------------------|---------------------|
| Luminaire efficacy  | 108 lm/W            |
| EAN                 | 9340994028675       |
| Light Colour        | Cool White          |
| Wattage             | 28 W                |
| Lumen output        | 3045 lm             |
| IP rating           | 44                  |
| CRI                 | 90                  |
| Beam Angle          | 90 Degrees          |
| Trim colour         | White               |
| Cut out             | 595x595 mm          |
| Length              | 595 mm              |
| Height              | 595 mm              |
| Lifespan            | 50000 Hours         |
| Warranty            | 5 Years             |
| Dimmable            | Non-Dimmable        |
| Mounting type       | Recessed            |
| LED source          | Samsung             |
| Material            | Powder Coated Steel |
| Accessories         | Suspension Kit      |
| Lamp Type           | LED                 |
| Input voltage       | 80-265VAC/50Hz      |
| Wiring method       | Flex & Plug         |
| Weatherproof        | Indoor Use Only     |
| Working temperature | -20°C ~ 45°C        |
| Kelvin              | 4000K               |
|                     |                     |