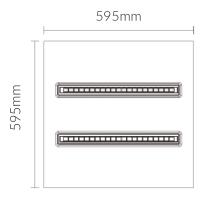

## **Specifications**

| SKU                 | VBLFP-200-606-1-4K  |
|---------------------|---------------------|
| Luminaire efficacy  | 108 lm/W            |
| EAN                 | 9340994028675       |
| Light Colour        | Cool White          |
| Wattage             | 28 W                |
| Lumen output        | 3045 lm             |
| IP rating           | 44                  |
| CRI                 | 90                  |
| Beam Angle          | 90 Degrees          |
| Trim colour         | White               |
| Cut out             | 595x595 mm          |
| Length              | 595 mm              |
| Height              | 595 mm              |
| Lifespan            | 50000 Hours         |
| Warranty            | 5 Years             |
| Dimmable            | Non-Dimmable        |
| Mounting type       | Recessed            |
| LED source          | Samsung             |
| Material            | Powder Coated Steel |
| Accessories         | Suspension Kit      |
| Lamp Type           | LED                 |
| Input voltage       | 80-265VAC/50Hz      |
| Wiring method       | Flex & Plug         |
| Weatherproof        | Indoor Use Only     |
| Working temperature | -20°C ~ 45°C        |
| Kelvin              | 4000K               |
|                     |                     |

#### **Dimensional Drawings**

Photometric information available upon request.