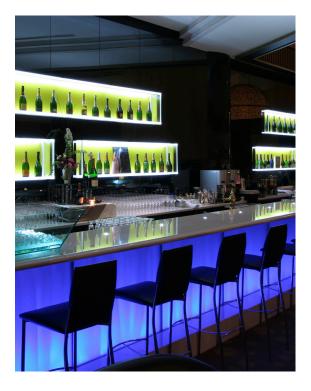

#### **Features & Benefits**

• Red & Blue LED tubes are mainly used for decorative purposes in Nightclubs, Shopfronts, Bars etc.