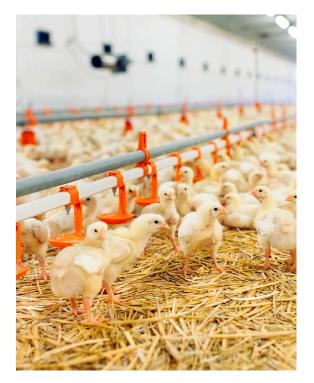

#### VBLFT-730-F-30

VIBE Lighting's 25W, 3K LED Poultry Farm System provides the ultimate lighting solution for increased egg output, lower mortality, longer peak production period and improved animal welfare. The intelligent system produces no UV or IR light radiation, is humidity proof, shatterproof & waterproof. Easy to install, (ceiling or suspended installation) the tubes can be connected in a series to accommodate various sized sheds with a host of accessories to suit. Contact your Sales Representative for a tailored quote.