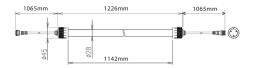

**Dimensional Drawings** 

Photometric information available upon request.

### **Specifications**

| SKU                 | VBLFT-730-F-30      |
|---------------------|---------------------|
| Luminaire efficacy  | 115 lm/W            |
| EAN                 | 9340994019031       |
| Light Colour        | Warm White          |
| Wattage             | 25 W                |
| Lumen output        | 2875 lm             |
| IP rating           | 66                  |
| IK Rating           | 8                   |
| CRI                 | 80                  |
| Beam Angle          | 120 Degrees         |
| Trim colour         | White               |
| Base Type           | Т8                  |
| Diameter            | 28 mm               |
| Length              | 1226 mm             |
| Lifespan            | 50000 Hours         |
| Warranty            | 3 Years             |
| Dimmable            | Dimmable            |
| Shatterproof        | Shatterproof        |
| Mounting type       | Ceiling / Suspended |
| LED source          | SMD                 |
| Lamp Type           | LED                 |
| Input voltage       | 240 Volt AC 50HZ    |
| Diffuser            | Frosted             |
| Wiring method       | Flex & Plug         |
| Weatherproof        | Weatherproof        |
| Working temperature | -20°C ~ 40°C        |
| Box Qty             | 25                  |
| Kelvin              | 3000K               |