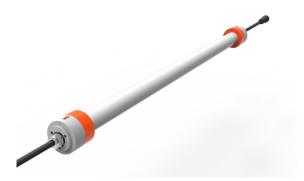

# 25W LED TUBE 3K IP66 WITH 1M CONN EACH END

#### VBLFT-730-F-30

VIBE Lighting's 25W, 3K LED Poultry Farm System provides the ultimate lighting solution for increased egg output, lower mortality, longer peak production period and improved animal welfare. The intelligent system produces no UV or IR light radiation, is humidity proof, shatterproof & waterproof. Easy to install, (ceiling or suspended installation) the tubes can be connected in a series to accommodate various sized sheds with a host of accessories to suit. Contact your Sales Representative for a tailored quote.

## 25W LED TUBE 3K IP66 WITH 1M CONN EACH END

VBLFT-730-F-30