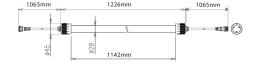

**Dimensional Drawings** 

Photometric information available upon request.

## **Specifications**

| SKU                 | VBLFT-730-F-50      |
|---------------------|---------------------|
| Luminaire efficacy  | 125 lm/W            |
| EAN                 | 9340994019048       |
| Light Colour        | Natural White       |
| Wattage             | 25 W                |
| Lumen output        | 3125 lm             |
| IP rating           | 66                  |
| IK Rating           | 8                   |
| CRI                 | 80                  |
| Beam Angle          | 120 Degrees         |
| Trim colour         | White               |
| Base Type           | Т8                  |
| Diameter            | 28 mm               |
| Length              | 1226 mm             |
| Lifespan            | 50000 Hours         |
| Warranty            | 3 Years             |
| Dimmable            | Dimmable            |
| Shatterproof        | Shatterproof        |
| Mounting type       | Ceiling / Suspended |
| LED source          | SMD                 |
| Lamp Type           | LED                 |
| Input voltage       | 240 Volt AC 50HZ    |
| Diffuser            | Frosted             |
| Wiring method       | Flex & Plug         |
| Weatherproof        | Weatherproof        |
| Working temperature | -20°C ~ 40°C        |
| Box Qty             | 25                  |
| Kelvin              | 5000K               |