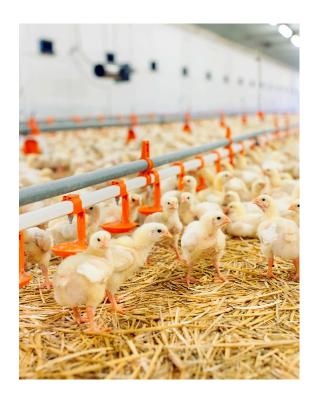

## **VBLFT-730-F-50**

VIBE Lighting's 25W, 5K LED Poultry Farm System provides the ultimate lighting solution for increased egg output, lower mortality, longer peak production period and improved animal welfare. The intelligent system produces no UV or IR light radiation, is humidity proof, shatterproof & waterproof. Easy to install, (ceiling or suspended installation) the tubes can be connected in a series to accommodate various sized sheds with a host of accessories to suit. Contact your Sales Representative for a tailored quote.