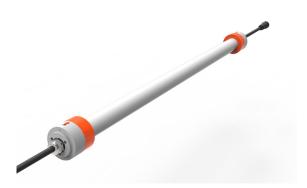

## 25W LED TUBE 5K IP66 WITH 1M CONN EA END

## **VBLFT-730-F-50**

VIBE Lighting's 25W, 5K LED Poultry Farm System provides the ultimate lighting solution for increased egg output, lower mortality, longer peak production period and improved animal welfare. The intelligent system produces no UV or IR light radiation, is humidity proof, shatterproof & waterproof. Easy to install, (ceiling or suspended installation) the tubes can be connected in a series to accommodate various sized sheds with a host of accessories to suit. Contact your Sales Representative for a tailored quote.

## **Specifications**

| SKU                 | VBLFT-730-F-50      |
|---------------------|---------------------|
| Luminaire efficacy  | 125 lm/W            |
| EAN                 | 9340994019048       |
| Light Colour        | Natural White       |
| Wattage             | 25 W                |
| Lumen output        | 3125 lm             |
| IP rating           | 66                  |
| IK Rating           | 8                   |
| CRI                 | 80                  |
| Beam Angle          | 120 Degrees         |
| Trim colour         | White               |
| Base Type           | Т8                  |
| Diameter            | 28 mm               |
| Length              | 1226 mm             |
| Lifespan            | 50000 Hours         |
| Warranty            | 3 Years             |
| Dimmable            | Dimmable            |
| Shatterproof        | Shatterproof        |
| Mounting type       | Ceiling / Suspended |
| LED source          | SMD                 |
| Lamp Type           | LED                 |
| Input voltage       | 240 Volt AC 50HZ    |
| Diffuser            | Frosted             |
| Wiring method       | Flex & Plug         |
| Weatherproof        | Weatherproof        |
| Working temperature | -20°C ~ 40°C        |
| Box Qty             | 25                  |
| Kelvin              | 5000K               |