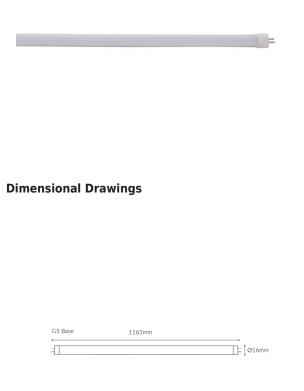

### **Specifications**

| SKU                | VBLFT-T5-20W-40 |
|--------------------|-----------------|
| Luminaire efficacy | 115 lm/W        |
| EAN                | 9340994017365   |
| Light Colour       | Cool White      |
| Wattage            | 20 W            |
| Lumen output       | 2300 lm         |
| CRI                | 80              |
| Beam Angle         | 270 Degrees     |
| Base Type          | G5              |
| Diameter           | 16 mm           |
| Length             | 1463 mm         |
| Lifespan           | 40000 Hours     |
| Warranty           | 2 Years         |
| LED source         | Epistar         |
| Lamp Type          | LED             |
| Diffuser           | Frosted         |
| Kelvin             | 4000K           |
|                    |                 |