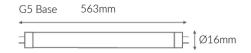

# **Specifications**

| SKU                      | VBLFT-T5-8W-40   |
|--------------------------|------------------|
| Luminaire efficacy       | 102 lm/W         |
| EAN                      | 9340994404318    |
| Light Colour             | Cool White       |
| Wattage                  | 8 W              |
| Lumen output             | 820 lm           |
| CRI                      | 80               |
| Beam Angle               | 270 Degrees      |
| Base Type                | G5               |
| Diameter                 | 16 mm            |
| Length                   | 563 mm           |
| Lifespan                 | 40000 Hours      |
| Warranty                 | 2 Years          |
| Dimmable                 | Non-Dimmable     |
| Constant current/voltage | Constant Current |
| LED source               | Epistar          |
| Lamp Type                | LED              |
| Diffuser                 | Frosted          |
| Working temperature      | -20°C ~ 40°C     |
| Box Qty                  | 40               |
| Kelvin                   | 4000K            |

## **Dimensional Drawings**

Photometric information available upon request.