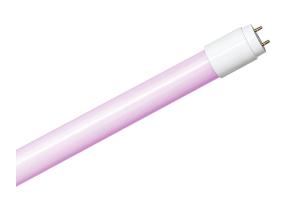

## 14W LED MEAT DISPLAY TUBE-3 FOOT (D)

## **VBLFT-T8-3-MDT**

## **Specifications**

| SKU                 | VBLFT-T8-3-MDT    |
|---------------------|-------------------|
| Luminaire efficacy  | 61 lm/W           |
| EAN                 | 9340994024745     |
| Light Colour        | Pink              |
| Wattage             | 14 W              |
| Lumen output        | 850 lm            |
| IP rating           | 20                |
| CRI                 | 80                |
| Beam Angle          | 120 Degrees       |
| Base Type           | G13               |
| Diameter            | 29 mm             |
| Length              | 894 mm            |
| Lifespan            | 50000 Hours       |
| Warranty            | 3 Years           |
| Dimmable            | Non-Dimmable      |
| LED source          | SMD               |
| Lamp Type           | LED               |
| Input voltage       | 220V-240V AC 50HZ |
| Weatherproof        | Non-weatherproof  |
| Working temperature | -20°C ~ 45°C      |