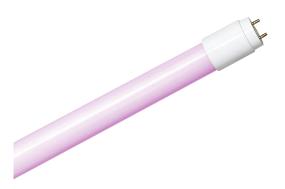

# 14W LED MEAT DISPLAY TUBE-3 FOOT (D)

#### **VBLFT-T8-3-MDT**

LED Meat Tubes are uniquely designed to enhance the natural red hue of meat & meat products that are displayed in deli's, supermarkets & butcher display cabinets. These tubes are a direct retrofit solution for T8 Tubes operating on a magnetic ballast circuit. Comes with a 3 year warranty.

### **Features & Benefits**

- High quality aluminium body with excellent heat dissipation
- Direct replacement for T8 fluorescent Lamps
- Comes with frosted PC cover & rotatable end caps
- Energy saving potential up to 60%
- Equipped with high power EPISTAR SMD LED chips
- Environmentally friendly
- 50,000 hour lifespan
- 5 year warranty