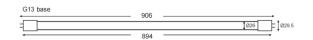

**Dimensional Drawings** 

Photometric information available upon request.

## **Specifications**

| SKU                 | VBLFT-T8-3-MDT    |
|---------------------|-------------------|
| Luminaire efficacy  | 61 lm/W           |
| EAN                 | 9340994024745     |
| Light Colour        | Pink              |
| Wattage             | 14 W              |
| Lumen output        | 850 lm            |
| IP rating           | 20                |
| CRI                 | 80                |
| Beam Angle          | 120 Degrees       |
| Base Type           | G13               |
| Diameter            | 29 mm             |
| Length              | 894 mm            |
| Lifespan            | 50000 Hours       |
| Warranty            | 3 Years           |
| Dimmable            | Non-Dimmable      |
| LED source          | SMD               |
| Lamp Type           | LED               |
| Input voltage       | 220V-240V AC 50HZ |
| Weatherproof        | Non-weatherproof  |
| Working temperature | -20°C ~ 45°C      |