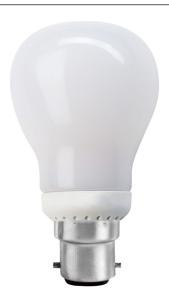

#### VBLG-BC-10W3KD

This A60, Bayonet Cap (BC), 10W, LED GLS Lamp in 3000K is often used in general lighting applications, table lamps, hotels, chandeliers, homes, restaurants and cafes. Supplied in its own individual coloured box, they are ideal for resellers.

## **Specifications**

| SKU                 | VBLG-BC-10W3KD    |
|---------------------|-------------------|
| Luminaire efficacy  | 105 lm/W          |
| EAN                 | 9340994027623     |
| Light Colour        | Warm White        |
| Wattage             | 10 W              |
| Lumen output        | 1050 lm           |
| CRI                 | 80                |
| Beam Angle          | 270 Degrees       |
| Base Type           | B22               |
| Lifespan            | 25000 Hours       |
| Warranty            | 2 Years           |
| Dimmable            | Dimmable          |
| LED source          | SMD               |
| Lamp Type           | LED               |
| Dimming             | Triac Dimming     |
| Input voltage       | 220V-240V AC 50HZ |
| Working temperature | -20 to 45         |
| Box Qty             | 100               |
| Kelvin              | 3000K             |