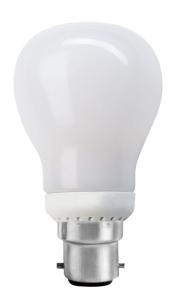

#### VBLG-BC-10W3KD

This A60, Bayonet Cap (BC), 10W, LED GLS Lamp in 3000K is often used in general lighting applications, table lamps, hotels, chandeliers, homes, restaurants and cafes. Supplied in its own individual coloured box, they are ideal for resellers.

## **Specifications**

| SKU                 | VBLG-BC-10W3KD    |
|---------------------|-------------------|
| Luminaire efficacy  | 105 lm/W          |
| EAN                 | 9340994027623     |
| Light Colour        | Warm White        |
| Wattage             | 10 W              |
| Lumen output        | 1050 lm           |
| CRI                 | 80                |
| Beam Angle          | 270 Degrees       |
| Base Type           | B22               |
| Lifespan            | 25000 Hours       |
| Warranty            | 2 Years           |
| Dimmable            | Dimmable          |
| LED source          | SMD               |
| Lamp Type           | LED               |
| Dimming             | Triac Dimming     |
| Input voltage       | 220V-240V AC 50HZ |
| Working temperature | -20 to 45         |
| Box Qty             | 100               |
| Kelvin              | 3000K             |