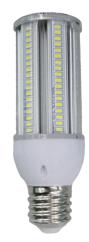

# 20W Warm White LED Cornlight

### VBLG-ES-20W-30

### **Specifications**

| SKU                 | VBLG-ES-20W-30    |
|---------------------|-------------------|
| Luminaire efficacy  | 146 lm/W          |
| EAN                 | 9340994404479     |
| Light Colour        | Warm White        |
| Wattage             | 20 W              |
| Lumen output        | 2920 lm           |
| IP rating           | 64                |
| CRI                 | 80                |
| Beam Angle          | 280 Degrees       |
| Base Type           | E27               |
| Lifespan            | 50000 Hours       |
| Warranty            | 3 Years           |
| Dimmable            | Non-Dimmable      |
| LED source          | Epistar           |
| Lamp Type           | LED, GLS          |
| Input voltage       | 220V-240V AC 50HZ |
| Weatherproof        | Weatherproof      |
| Working temperature | -20°C ~ 45°C      |
| Box Qty             | 16                |
| Kelvin              | 3000K             |