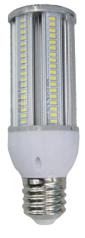

## 20W Warm White LED Cornlight

### VBLG-ES-20W-30

VIBE LED Corn Lamps are a great retrofitting solution without the need to change over your existing High Bay fitting. Please note: If replacing Metal Halide Lamps, the ballast MUST be bypassed.

### **Features & Benefits**

- Unique heat-sink design
- Equipped with highly efficient EPISTAR chips
- Clear PC protector for LED chips
- IP64 rated
- 50,000 hour lifespan
- Environmentally friendly
- 3 year warranty