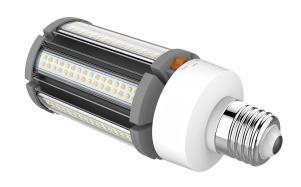

## LED CORN LAMP 36W 3K/4K/5K SELECTABLE E27 OPTIONAL DIMMING POT

#### **VBLG-ES-36W-PA-CCT**

The VIBE LED corn lamps are energy-efficient and durable lighting fixtures designed to replace traditional high-intensity discharge (HID) lamps in commercial and industrial settings. They feature a unique corn-shaped design with multiple LED chips that deliver bright and even illumination. These lamps come with a color temperature switch that allows you to choose from three different color temperatures: 3000K, 4000K, and 5000K. They consume only 36 watts of power and provide an output of 4680 to 5040 lumens, depending on the selected color temperature, with optional dimming pot VBLG-CL-DIM, the lamp can be dimmed to desired light level