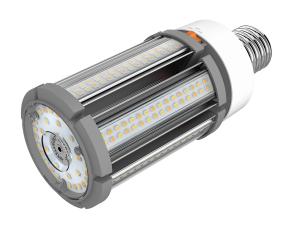

#### **VBLG-ES-36W-PA-CCT**

The VIBE LED corn lamps are energy-efficient and durable lighting fixtures designed to replace traditional high-intensity discharge (HID) lamps in commercial and industrial settings. They feature a unique corn-shaped design with multiple LED chips that deliver bright and even illumination. These lamps come with a color temperature switch that allows you to choose from three different color temperatures: 3000K, 4000K, and 5000K. They consume only 36 watts of power and provide an output of 4680 to 5040 lumens, depending on the selected color temperature, with optional dimming pot VBLG-CL-DIM, the lamp can be dimmed to desired light level