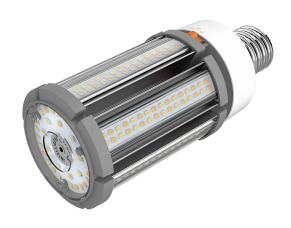

#### **VBLG-ES-36W-PA-CCT**

The VIBE LED corn lamps are energy-efficient and durable lighting fixtures designed to replace traditional high-intensity discharge (HID) lamps in commercial and industrial settings. They feature a unique corn-shaped design with multiple LED chips that deliver bright and even illumination. These lamps come with a color temperature switch that allows you to choose from three different color temperatures: 3000K, 4000K, and 5000K. They consume only 36 watts of power and provide an output of 4680 to 5040 lumens, depending on the selected color temperature, with optional dimming pot VBLG-CL-DIM, the lamp can be dimmed to desired light level