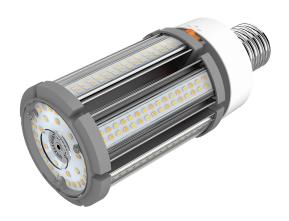

## LED CORN LAMP 54W 3K/4K/5K SELECTABLE E27 OPTIONAL DIMMING POT

#### **VBLG-ES-54W-PA-CCT**

The VIBE LED corn lamps are energy-efficient and durable lighting fixtures designed to replace traditional high-intensity discharge (HID) lamps in commercial and industrial settings. They feature a unique corn-shaped design with multiple LED chips that deliver bright and even illumination. These lamps come with a color temperature switch that allows you to choose from three different color temperatures: 3000K, 4000K, and 5000K. They consume only 54 watts of power and provide an output of 7020 to 7560 lumens, depending on the selected color temperature

#### **Features & Benefits**

- 3CCT Switchable 3000K/4000K/5000K
- 11W 54W (Power Adjustable 20% -100%)
- $\bullet$  Suitable for enclosed fixtures with a maximum capacity of 63W
- Capable of enduring voltage surges of up to 277V
- Energy-efficient and durable lighting fixtures designed to replace traditional high-intensity discharge (HID) lamps in commercial and industrial settings
- Equipped with highly efficient EPISTAR chips
- Unique heat-sink design
- IP64 rated