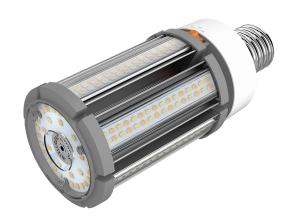

## LED CORN LAMP 54W 3K/4K/5K SELECTABLE E27 OPTIONAL DIMMING POT

#### **VBLG-ES-54W-PA-CCT**

The VIBE LED corn lamps are energy-efficient and durable lighting fixtures designed to replace traditional high-intensity discharge (HID) lamps in commercial and industrial settings. They feature a unique corn-shaped design with multiple LED chips that deliver bright and even illumination. These lamps come with a color temperature switch that allows you to choose from three different color temperatures: 3000K, 4000K, and 5000K. They consume only 54 watts of power and provide an output of 7020 to 7560 lumens, depending on the selected color temperature

#### **Features & Benefits**

- 3CCT Switchable 3000K/4000K/5000K
- 11W 54W (Power Adjustable 20% -100%)
- $\bullet$  Suitable for enclosed fixtures with a maximum capacity of 63W
- Capable of enduring voltage surges of up to 277V
- Energy-efficient and durable lighting fixtures designed to replace traditional high-intensity discharge (HID) lamps in commercial and industrial settings
- Equipped with highly efficient EPISTAR chips
- Unique heat-sink design
- IP64 rated