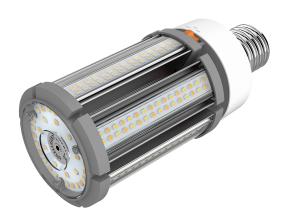

## LED CORN LAMP 54W 3K/4K/5K SELECTABLE E27 OPTIONAL DIMMING POT

#### **VBLG-ES-54W-PA-CCT**

The VIBE LED corn lamps are energy-efficient and durable lighting fixtures designed to replace traditional high-intensity discharge (HID) lamps in commercial and industrial settings. They feature a unique corn-shaped design with multiple LED chips that deliver bright and even illumination. These lamps come with a color temperature switch that allows you to choose from three different color temperatures: 3000K, 4000K, and 5000K. They consume only 54 watts of power and provide an output of 7020 to 7560 lumens, depending on the selected color temperature

#### **Features & Benefits**

- 3CCT Switchable 3000K/4000K/5000K
- 11W 54W (Power Adjustable 20% -100%)
- $\bullet$  Suitable for enclosed fixtures with a maximum capacity of  $63\mbox{W}$
- Capable of enduring voltage surges of up to 277V
- Energy-efficient and durable lighting fixtures designed to replace traditional high-intensity discharge (HID) lamps in commercial and industrial settings
- Equipped with highly efficient EPISTAR chips
- Unique heat-sink design
- IP64 rated
- 50,000 hour lifespan