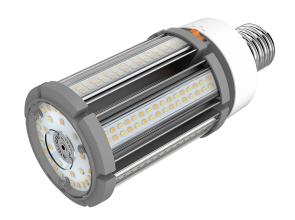

## LED CORN LAMP 54W 3K/4K/5K SELECTABLE E27 OPTIONAL DIMMING POT

#### **VBLG-ES-54W-PA-CCT**

The VIBE LED corn lamps are energy-efficient and durable lighting fixtures designed to replace traditional high-intensity discharge (HID) lamps in commercial and industrial settings. They feature a unique corn-shaped design with multiple LED chips that deliver bright and even illumination. These lamps come with a color temperature switch that allows you to choose from three different color temperatures: 3000K, 4000K, and 5000K. They consume only 54 watts of power and provide an output of 7020 to 7560 lumens, depending on the selected color temperature

#### **Features & Benefits**

- 3CCT Switchable 3000K/4000K/5000K
- 11W 54W (Power Adjustable 20% -100%)
- $\bullet$  Suitable for enclosed fixtures with a maximum capacity of  $63\mbox{W}$
- Capable of enduring voltage surges of up to 277V
- Energy-efficient and durable lighting fixtures designed to replace traditional high-intensity discharge (HID) lamps in commercial and industrial settings
- Equipped with highly efficient EPISTAR chips
- Unique heat-sink design
- IP64 rated
- 50,000 hour lifespan