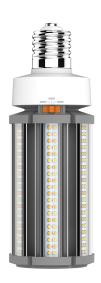

## 54W LED CORNLIGHT

## **VBLG-GES-54W-PA-CCT**

The VIBE LED corn lamps are energy-efficient and durable lighting fixtures designed to replace traditional high-intensity discharge (HID) lamps in commercial and industrial settings. They feature a unique corn-shaped design with multiple LED chips that deliver bright and even illumination. These lamps come with a color temperature switch that allows you to choose from three different color temperatures: 3000K, 4000K, and 5000K. They consume only 54 watts of power and provide an output of 7020 to 7560 lumens, depending on the selected color temperature

## **Features & Benefits**

- 3CCT Switchable 3000K/4000K/5000K
- 11W 54W (Power Adjustable 20% -100%)
- Suitable for enclosed fixtures with a maximum capacity of 63W
- Capable of enduring voltage surges of up to 277V
- Energy-efficient and durable lighting fixtures designed to replace traditional high-intensity discharge (HID) lamps in commercial and industrial settings
- Equipped with highly efficient EPISTAR chips
- Unique heat-sink design
- IP64 rated
- 50,000 hour lifespan
- 3 year warranty