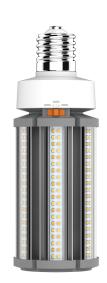

## 54W LED CORNLIGHT

## **VBLG-GES-54W-PA-CCT**

The VIBE LED corn lamps are energy-efficient and durable lighting fixtures designed to replace traditional high-intensity discharge (HID) lamps in commercial and industrial settings. They feature a unique corn-shaped design with multiple LED chips that deliver bright and even illumination. These lamps come with a color temperature switch that allows you to choose from three different color temperatures: 3000K, 4000K, and 5000K. They consume only 54 watts of power and provide an output of 7020 to 7560 lumens, depending on the selected color temperature

## **Features & Benefits**

- 3CCT Switchable 3000K/4000K/5000K
- 11W 54W (Power Adjustable 20% -100%)
- Suitable for enclosed fixtures with a maximum capacity of 63W
- Capable of enduring voltage surges of up to 277V
- Energy-efficient and durable lighting fixtures designed to replace traditional high-intensity discharge (HID) lamps in commercial and industrial settings
- Equipped with highly efficient EPISTAR chips
- Unique heat-sink design
- IP64 rated
- 50,000 hour lifespan
- 3 year warranty