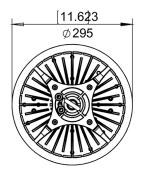

## Specifications

| SKU                 | VBLHB-A-150W-4-50PA                                       |
|---------------------|-----------------------------------------------------------|
| Luminaire efficacy  | 150 lm/W                                                  |
| EAN                 | 9340994026572                                             |
| Weight              | 5                                                         |
| Light Colour        | Natural White                                             |
| Wattage             | 150 W                                                     |
| Lumen output        | 22500 lm                                                  |
| IP rating           | 66                                                        |
| CRI                 | 70                                                        |
| Beam Angle          | 120 Degrees                                               |
| Trim colour         | Black                                                     |
| Length              | 360 mm                                                    |
| Width               | 360 mm                                                    |
| Height              | 140 mm                                                    |
| Lifespan            | 50000 Hours                                               |
| Warranty            | 5 Years                                                   |
| Mounting type       | Suspended                                                 |
| LED source          | SMD                                                       |
| Material            | ALUMINUM                                                  |
| Accessories         | U Bracket, Prismatic Diffuser and Remote Control & Sensor |
| Lamp Type           | LED                                                       |
| Input voltage       | 240 Volt AC 50HZ                                          |
| Wiring method       | Flex & Plug                                               |
| Weatherproof        | Weatherproof                                              |
| Working temperature | -30 to 45 degrees                                         |
| Box Qty             | 1                                                         |
| Pallet Qty          | 99                                                        |
| Kelvin              | 5000K                                                     |

## **Dimensional Drawings**

Photometric information available upon request.