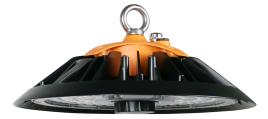

## VBLHB-A-150W-4-50PA

VIBE Power Adjustable High Bays are the ultimate lighting solution for applications such as Warehousing & Logistics, Gymnasiums and more. Adjust the power on this model from 80W-150W to provide the exact light output required. Utilize the optional built in remote controlled Microwave Sensor (Optional) to further reduce power consumption in low traffic areas.

## **Features & Benefits**

- Ultra slim design
- Super bright LED highbay 150LM/W
- Power adjustable: 80W-150W and 180W-240W
- Constructed from lightweight and durable die-cast aluminium, with an extra tough anti-corrosive coating
- Polycarbonate optic lens with 120° beam spread
- Replaces traditional 250W or 400W Metal Halide highbays
- Installation options: Hook or Bracket Mount
- Supplied with safety chain, eye bolt and 1.5M flex & plug
- •Built in Remote Controlled Microwave Sensor (Optional)
- 50,000 hour lifespan
- 5 year warranty

## Specifications

| SKU                 | VBLHB-A-150W-4-50PA                                       |
|---------------------|-----------------------------------------------------------|
| Luminaire efficacy  | 150 lm/W                                                  |
| EAN                 | 9340994026572                                             |
| Weight              | 5                                                         |
| Light Colour        | Natural White                                             |
| Wattage             | 150 W                                                     |
| Lumen output        | 22500 lm                                                  |
| IP rating           | 66                                                        |
| CRI                 | 70                                                        |
| Beam Angle          | 120 Degrees                                               |
| Trim colour         | Black                                                     |
| Length              | 360 mm                                                    |
| Width               | 360 mm                                                    |
| Height              | 140 mm                                                    |
| Lifespan            | 50000 Hours                                               |
| Warranty            | 5 Years                                                   |
| Mounting type       | Suspended                                                 |
| LED source          | SMD                                                       |
| Material            | ALUMINUM                                                  |
| Accessories         | U Bracket, Prismatic Diffuser and Remote Control & Sensor |
| Lamp Type           | LED                                                       |
| Input voltage       | 240 Volt AC 50HZ                                          |
| Wiring method       | Flex & Plug                                               |
| Weatherproof        | Weatherproof                                              |
| Working temperature | -30 to 45 degrees                                         |
| Box Qty             | 1                                                         |
| Pallet Qty          | 99                                                        |
| Kelvin              | 5000K                                                     |