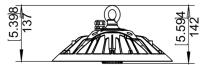

## Specifications

| SKU                 | VBLHB-A-150W-4-50PA                                       |
|---------------------|-----------------------------------------------------------|
| Luminaire efficacy  | 150 lm/W                                                  |
| EAN                 | 9340994026572                                             |
| Weight              | 5                                                         |
| Light Colour        | Natural White                                             |
| Wattage             | 150 W                                                     |
| Lumen output        | 22500 lm                                                  |
| IP rating           | 66                                                        |
| CRI                 | 70                                                        |
| Beam Angle          | 120 Degrees                                               |
| Trim colour         | Black                                                     |
| Length              | 360 mm                                                    |
| Width               | 360 mm                                                    |
| Height              | 140 mm                                                    |
| Lifespan            | 50000 Hours                                               |
| Warranty            | 5 Years                                                   |
| Mounting type       | Suspended                                                 |
| LED source          | SMD                                                       |
| Material            | ALUMINUM                                                  |
| Accessories         | U Bracket, Prismatic Diffuser and Remote Control & Sensor |
| Lamp Type           | LED                                                       |
| Input voltage       | 240 Volt AC 50HZ                                          |
| Wiring method       | Flex & Plug                                               |
| Weatherproof        | Weatherproof                                              |
| Working temperature | -30 to 45 degrees                                         |
| Box Qty             | 1                                                         |
| Pallet Qty          | 99                                                        |
| Kelvin              | 5000K                                                     |

## **Dimensional Drawings**

Photometric information available upon request.