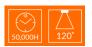

## **Features & Benefits**

- Ultra slim design
- Super bright LED highbay 150LM/W
- Power adjustable: 80W-150W and 180W-240W
- Constructed from lightweight and durable die-cast aluminium, with an extra tough anti-corrosive coating
- Polycarbonate optic lens with 120° beam spread
- Replaces traditional 250W or 400W Metal Halide highbays
- Installation options: Hook or Bracket Mount
- Supplied with safety chain, eye bolt and 1.5M flex & plug
- •Built in Remote Controlled Microwave Sensor (Optional)
- 50,000 hour lifespan
- 5 year warranty

## Specifications

| SKU                 | VBLHB-A-150W-4-50PA                                       |
|---------------------|-----------------------------------------------------------|
| Luminaire efficacy  | 150 lm/W                                                  |
| EAN                 | 9340994026572                                             |
| Weight              | 5                                                         |
| Light Colour        | Natural White                                             |
| Wattage             | 150 W                                                     |
| Lumen output        | 22500 lm                                                  |
| IP rating           | 66                                                        |
| CRI                 | 70                                                        |
| Beam Angle          | 120 Degrees                                               |
| Trim colour         | Black                                                     |
| Length              | 360 mm                                                    |
| Width               | 360 mm                                                    |
| Height              | 140 mm                                                    |
| Lifespan            | 50000 Hours                                               |
| Warranty            | 5 Years                                                   |
| Mounting type       | Suspended                                                 |
| LED source          | SMD                                                       |
| Material            | ALUMINUM                                                  |
| Accessories         | U Bracket, Prismatic Diffuser and Remote Control & Sensor |
| Lamp Type           | LED                                                       |
| Input voltage       | 240 Volt AC 50HZ                                          |
| Wiring method       | Flex & Plug                                               |
| Weatherproof        | Weatherproof                                              |
| Working temperature | -30 to 45 degrees                                         |
| Box Qty             | 1                                                         |
| Pallet Qty          | 99                                                        |
| Kelvin              | 5000K                                                     |