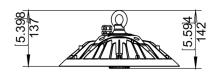

## **Specifications**

| SKU                 | VBLHB-A-240W-4-50PA                                          |
|---------------------|--------------------------------------------------------------|
| Luminaire efficacy  | 150 lm/W                                                     |
| EAN                 | 9340994027760                                                |
| Weight              | 5                                                            |
| Light Colour        | Natural White                                                |
| Wattage             | 240 W                                                        |
| Lumen output        | 36000 lm                                                     |
| IP rating           | 66                                                           |
| CRI                 | 70                                                           |
| Beam Angle          | 120 Degrees                                                  |
| Trim colour         | Black                                                        |
| Length              | 410 mm                                                       |
| Width               | 410 mm                                                       |
| Height              | 160 mm                                                       |
| Lifespan            | 50000 Hours                                                  |
| Warranty            | 5 Years                                                      |
| Mounting type       | Suspended                                                    |
| LED source          | SMD                                                          |
| Material            | ALUMINUM                                                     |
| Accessories         | U Bracket, Prismatic Diffuser and<br>Remote Control & Sensor |
| Lamp Type           | LED                                                          |
| Input voltage       | 240 Volt AC 50HZ                                             |
| Wiring method       | Flex & Plug                                                  |
| Weatherproof        | Weatherproof                                                 |
| Working temperature | -30 to 45 degrees                                            |
| Box Qty             | 1                                                            |
| Pallet Qty          | 99                                                           |
| Kelvin              | 5000K                                                        |

## **Dimensional Drawings**

Photometric information available upon request.