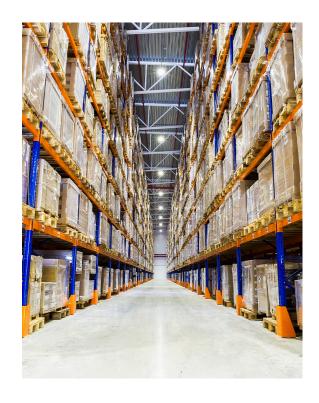

## **VBLHB-A-240W-4-50PA**

VIBE Power Adjustable High Bays are the ultimate lighting solution for applications such as Warehousing & Logistics, Gymnasiums and more. Adjust the power on this model from 180W-240W to provide the exact light output required. Utilize the optional built in remote controlled Microwave Sensor (Optional) to further reduce power consumption in low traffic areas.