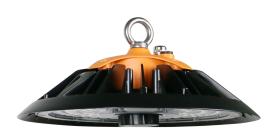

## **VBLHB-A-240W-4-50PA**

VIBE Power Adjustable High Bays are the ultimate lighting solution for applications such as Warehousing & Logistics, Gymnasiums and more. Adjust the power on this model from 180W-240W to provide the exact light output required. Utilize the optional built in remote controlled Microwave Sensor (Optional) to further reduce power consumption in low traffic areas.

## **Features & Benefits**

- Ultra slim design
- Super bright LED highbay 150LM/W
- Power adjustable: 80W-150W and180W-240W
- Constructed from lightweight and durable die-cast aluminium, with an extra tough anti-corrosive coating
- Polycarbonate optic lens with 120° beam spread
- Replaces traditional 250W or 400W Metal Halide highbays
- Installation options: Hook or Bracket Mount
- Supplied with safety chain, eye bolt and 1.5M flex & plug
- •Built in Remote Controlled Microwave Sensor (Optional)
- 50,000 hour lifespan
- 5 year warranty

## **Specifications**

| SKU                 | VBLHB-A-240W-4-50PA                                          |
|---------------------|--------------------------------------------------------------|
| Luminaire efficacy  | 150 lm/W                                                     |
| EAN                 | 9340994027760                                                |
| Weight              | 5                                                            |
| Light Colour        | Natural White                                                |
| Wattage             | 240 W                                                        |
| Lumen output        | 36000 lm                                                     |
| IP rating           | 66                                                           |
| CRI                 | 70                                                           |
| Beam Angle          | 120 Degrees                                                  |
| Trim colour         | Black                                                        |
| Length              | 410 mm                                                       |
| Width               | 410 mm                                                       |
| Height              | 160 mm                                                       |
| Lifespan            | 50000 Hours                                                  |
| Warranty            | 5 Years                                                      |
| Mounting type       | Suspended                                                    |
| LED source          | SMD                                                          |
| Material            | ALUMINUM                                                     |
| Accessories         | U Bracket, Prismatic Diffuser and<br>Remote Control & Sensor |
| Lamp Type           | LED                                                          |
| Input voltage       | 240 Volt AC 50HZ                                             |
| Wiring method       | Flex & Plug                                                  |
| Weatherproof        | Weatherproof                                                 |
| Working temperature | -30 to 45 degrees                                            |
| Box Qty             | 1                                                            |
| Pallet Qty          | 99                                                           |
| Kelvin              | 5000K                                                        |