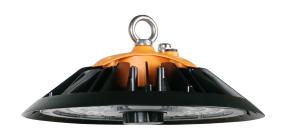

## **VBLHB-A-240W-4-50PA**

VIBE Power Adjustable High Bays are the ultimate lighting solution for applications such as Warehousing & Logistics, Gymnasiums and more. Adjust the power on this model from 180W-240W to provide the exact light output required. Utilize the optional built in remote controlled Microwave Sensor (Optional) to further reduce power consumption in low traffic areas.

## **Features & Benefits**

- Ultra slim design
- Super bright LED highbay 150LM/W
- Power adjustable: 80W-150W and180W-240W
- Constructed from lightweight and durable die-cast aluminium, with an extra tough anti-corrosive coating
- Polycarbonate optic lens with 120° beam spread
- Replaces traditional 250W or 400W Metal Halide highbays
- Installation options: Hook or Bracket Mount
- Supplied with safety chain, eye bolt and 1.5M flex & plug
- •Built in Remote Controlled Microwave Sensor (Optional)
- 50,000 hour lifespan
- 5 year warranty