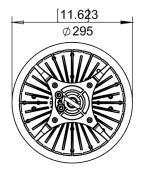

## **Specifications**

| SKU                 | VBLHB-A-240W-4-50PA                                          |
|---------------------|--------------------------------------------------------------|
| Luminaire efficacy  | 150 lm/W                                                     |
| EAN                 | 9340994027760                                                |
| Weight              | 5                                                            |
| Light Colour        | Natural White                                                |
| Wattage             | 240 W                                                        |
| Lumen output        | 36000 lm                                                     |
| IP rating           | 66                                                           |
| CRI                 | 70                                                           |
| Beam Angle          | 120 Degrees                                                  |
| Trim colour         | Black                                                        |
| Length              | 410 mm                                                       |
| Width               | 410 mm                                                       |
| Height              | 160 mm                                                       |
| Lifespan            | 50000 Hours                                                  |
| Warranty            | 5 Years                                                      |
| Mounting type       | Suspended                                                    |
| LED source          | SMD                                                          |
| Material            | ALUMINUM                                                     |
| Accessories         | U Bracket, Prismatic Diffuser and<br>Remote Control & Sensor |
| Lamp Type           | LED                                                          |
| Input voltage       | 240 Volt AC 50HZ                                             |
| Wiring method       | Flex & Plug                                                  |
| Weatherproof        | Weatherproof                                                 |
| Working temperature | -30 to 45 degrees                                            |
| Box Qty             | 1                                                            |
| Pallet Qty          | 99                                                           |
| Kelvin              | 5000K                                                        |

## **Dimensional Drawings**

Photometric information available upon request.