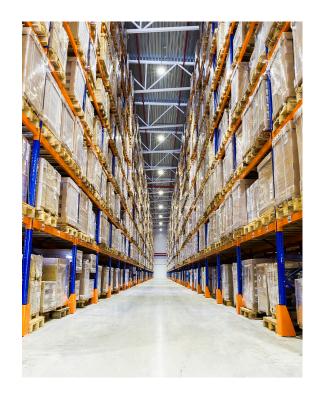

### **VBLHB-A1-240W-PA-CCT**

VIBE Power Adjustable High Bays are the ultimate lighting solution for applications such as Warehousing & Logistics, Gymnasiums and more. Adjust the power on this model from 150W-240W to provide the exact light output required. Optional remote controlled PIR Sensor available to further reduce power consumption in low traffic areas.