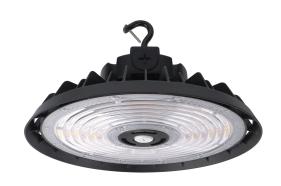

### **VBLHB-A1-240W-PA-CCT**

VIBE Power Adjustable High Bays are the ultimate lighting solution for applications such as Warehousing & Logistics, Gymnasiums and more. Adjust the power on this model from 150W-240W to provide the exact light output required. Optional remote controlled PIR Sensor available to further reduce power consumption in low traffic areas.

### **Features & Benefits**

- Ultra slim design
- Super bright LED highbay 170LM/W
- Power adjustable: 150W-240W
- 0-10V Dimmable
- 4000K/5000K Colour Temperature Switchable
- Constructed from lightweight and durable die-cast aluminium, with an extra tough anti-corrosive coating
- Polycarbonate optic lens with 100° beam spread
- Replaces traditional 250W or 400W Metal Halide highbays
- Installation options: Hook, chain or Bracket Mount
- $\bullet$  Supplied with eye bolt and 1.5M flex & plug
- •Built in Remote Controlled PIR Sensor (Optional)
- •Optional DALI dimmable converter
- 50,000 hour lifespan
- 5 year warranty inclusive of 12 month labour warranty

# **Specifications**

| SKU                 | VIDLUB A1 240W BA CCT |
|---------------------|-----------------------|
|                     | VBLHB-A1-240W-PA-CCT  |
| Luminaire efficacy  | 170LM/W lm/W          |
| EAN                 | 9340994031651         |
| Wattage             | 240 W                 |
| Lumen output        | 40800 lm              |
| IP rating           | IP65                  |
| IK Rating           | IK08                  |
| CRI                 | 80                    |
| Beam Angle          | 100 Degrees           |
| Trim colour         | Black                 |
| Diameter            | 305 mm                |
| Height              | 200 mm                |
| Lifespan            | 50000 Hours           |
| Warranty            | 5 Years               |
| Dimmable            | Dimmable              |
| Mounting type       | Hook,Suspended        |
| LED source          | SMD                   |
| Material            | ALUMINIUM             |
| Lamp Type           | LED                   |
| Dimming             | 0-10V                 |
| Input voltage       | 220-240V / 50Hz       |
| Wiring method       | Flex & Plug           |
| Weatherproof        | Weatherproof          |
| Working temperature | -40° ~ 50° C          |
| Box Qty             | 1                     |
| Pallet Qty          | 99                    |
| Kelvin              | 4000/5000K            |
| Power Adjustable    | Yes                   |