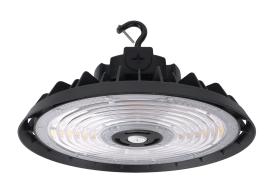

### **VBLHB-A1-240W-PA-CCT**

VIBE Power Adjustable High Bays are the ultimate lighting solution for applications such as Warehousing & Logistics, Gymnasiums and more. Adjust the power on this model from 150W-240W to provide the exact light output required. Optional remote controlled PIR Sensor available to further reduce power consumption in low traffic areas.

### **Features & Benefits**

- Ultra slim design
- Super bright LED highbay 170LM/W
- Power adjustable: 150W-240W
- 0-10V Dimmable
- 4000K/5000K Colour Temperature Switchable
- Constructed from lightweight and durable die-cast aluminium, with an extra tough anti-corrosive coating
- Polycarbonate optic lens with 100° beam spread
- Replaces traditional 250W or 400W Metal Halide highbays
- Installation options: Hook, chain or Bracket Mount
- $\bullet$  Supplied with eye bolt and 1.5M flex & plug
- •Built in Remote Controlled PIR Sensor (Optional)
- •Optional DALI dimmable converter
- 50,000 hour lifespan
- 5 year warranty inclusive of 12 month labour warranty