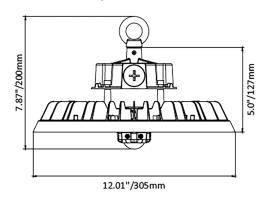

## **Dimensional Drawings**

# **Specifications**

| SKU                 | VIDLUB A1 240W BA CCT |
|---------------------|-----------------------|
|                     | VBLHB-A1-240W-PA-CCT  |
| Luminaire efficacy  | 170LM/W lm/W          |
| EAN                 | 9340994031651         |
| Wattage             | 240 W                 |
| Lumen output        | 40800 lm              |
| IP rating           | IP65                  |
| IK Rating           | IK08                  |
| CRI                 | 80                    |
| Beam Angle          | 100 Degrees           |
| Trim colour         | Black                 |
| Diameter            | 305 mm                |
| Height              | 200 mm                |
| Lifespan            | 50000 Hours           |
| Warranty            | 5 Years               |
| Dimmable            | Dimmable              |
| Mounting type       | Hook,Suspended        |
| LED source          | SMD                   |
| Material            | ALUMINIUM             |
| Lamp Type           | LED                   |
| Dimming             | 0-10V                 |
| Input voltage       | 220-240V / 50Hz       |
| Wiring method       | Flex & Plug           |
| Weatherproof        | Weatherproof          |
| Working temperature | -40° ~ 50° C          |
| Box Qty             | 1                     |
| Pallet Qty          | 99                    |
| Kelvin              | 4000/5000K            |
| Power Adjustable    | Yes                   |